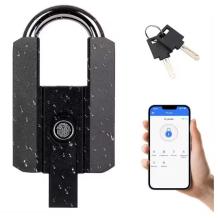

## **BLUTOOTH DIGITAL FINGERPRINT PADLOCK WATERPROOF.**

- Unlock way: APP+Fingerprint + Key
- Battery life: 10,000 times normal unlock
- Power: Lithium battery
- Waterproof: IP67
- TTLock App.

#### Read More Price: KSh9,999.00 KSh12,999.00 Excl VAT

Digital door locks for automatic close/open when arming or disarming your smart home. Control your security from anywhere with an Internet connection. Powered by z-wave, wifi and bluetooth technology.