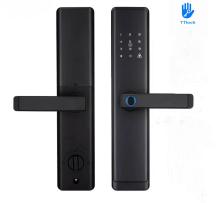

## WIFI BLUETOOTH SMART FINGERPRINT DIGITAL LOCK

- Bluetooth and WiFi Connection
- TTLock Mobile App
- 5 ways to unlock: WiFi Remote unlock , Fingerprint Unlock, PIN Code, Card, Mechanical Key Unlock;
- Convenient APP management system, you can manage your smart lock anytime and anywhere;
- One Touch Biometric Fingerprint Access.
- Query unlock records anytime and anywhere, the first time to know your home security;
- Various mortise to fit 99% doors, Especially for European standard 85 & 72 (CC sizes) series.
- 6.Emergency power supply in case of lost power;
- Waterproof rubber design, which is good for outside door.