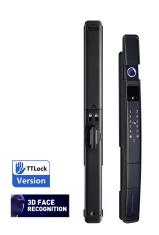

### BLUETOOTH AUTOMATIC 3D FACE RECOGNITION BIOMETRIC SLIM SMART LOCK.

Material: Aluminum alloy Battery Life: 1800 times normal unlock( 3 months) Power Supply: DC 8V: 2pcs 18650 lithium battery Unlock Way: Face/ttlock app/Fingerprint/ IC card/ password/ key <u>Read More</u> **Price:** KSh34,999.00 KSh39,999.00 Excl VAT

Digital door locks for automatic close/open when arming or disarming your smart home. Control your security from anywhere with an Internet connection. Powered by z-wave, wifi and bluetooth technology.