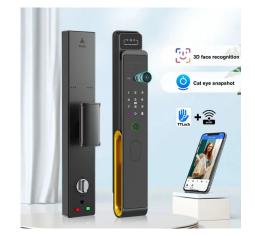

### WIFI BLUETOOTH FINGERPRINT SMART LOCK WITH FACE RECOGNITION & CAMERA

- Application: TT LOCK(WIFI)
- Bluetooth and WiFi Connection
- Fully Automatic
- Camera with App Live Feed. Optional Cloud Recording.
- Face recognition: ≤50; Fingerprint capacity: ≤100; Password capacity: ≤100; Card capacity: ≤100
- Reading time: ≤0.55
- Battery: 4200mAh

Read More

Price: KSh49,999.00 KSh59,999.00 Excl VAT

Digital door locks for automatic close/open when arming or disarming your smart home. Control your security from anywhere with an Internet connection. Powered by z-wave, wifi and bluetooth technology.