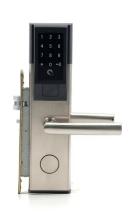

### WIFI BLUETOOTH BIOMETRIC SMART LOCK - CARD, FINGERPRINT, PASSCODE

- Bluetooth and Fingerprint Connection
- Capacity: 100 pieces fingerprint + 200 password/M1 card
- Fingerprint Sensor: FPC Semiconductor
- TTLOCK app
- Power supply: Alkaline Battery 4pcs AA

#### Read More

Price: KSh21,999.00 KSh24,999.00 Excl VAT

Revolutionize hotel security with smart door locks. Provide guests with keyless entry, increased safety, and a premium experience. Embrace the future of hospitality.