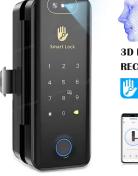

# BLUETOOTH 3D FACE BIOMETRIC GLASS DOOR SMART LOCK

- Unlock way: Face/fingerprint,tuya App,code, card, key
- Material: Aluminum Alloy
- Power: AA Batteries 4 Pieces.
- TTLock App.
- Optional WiFi Gateway for Purchase.

Read More Price: KSh34,999.00 KSh39,999.00 Excl VAT

PTT lock

Digital door locks for automatic close/open when arming or disarming your smart home. Control your security from anywhere with an Internet connection. Powered by z-wave, wifi and bluetooth technology.