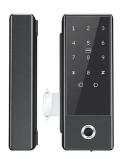

## **DIGITAL BLUETOOTH GLASS BIOMETRIC LOCK PRO**

- Easy to install: Don't to drill for frameless glass door.
- Multiple unlock method: Fingerprint, code, card, Card, Remote control.
- Bluetooth Connection
- TTLock Mobile App
- Optional WiFi Gateway for additional purchase.

#### Read More Price: <u>KSh21,999.00</u> KSh29,999.00 Excl VAT

Digital door locks for automatic close/open when arming or disarming your smart home. Control your security from anywhere with an Internet connection. Powered by z-wave, wifi and bluetooth technology.