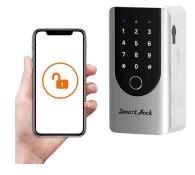

### DIGITAL BLUETOOTH TUYA PASSWORD KEY BOX

• Generate access passwords via the Tuya App.

Optional Bluetooth WiFi Gateway for remote access.

**Read More** 

Price: KSh12,000.00 KSh15,000.00 Excl VAT