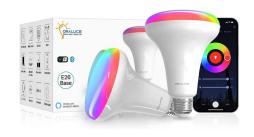

### **SMART WIFI BULB BR30 RGB DIMMABLE12W**

Model Number: BR30Base: E27/B22Watts: 12WTuya App

• Dimmable & RGB

**Read More** 

**Price:** KSh2,999.00 KSh3,999.00 Excl VAT

Digital door locks for automatic close/open when arming or disarming your smart home. Control your security from anywhere with an Internet connection. Powered by z-wave, wifi and bluetooth technology.