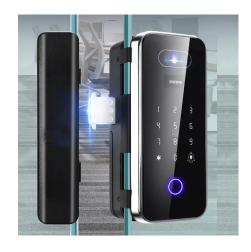

# DIGITAL BLUETOOTH GLASS DOOR LOCK WITH FACE RECOGNITION.

- Suitable for Glass Door
- Bluetooth Connection
- Tuya Mobile App.
- Optional WiFi Gateway Sold Separately.
- Face recognition, passcode, fingerpront, card & key.

Read More