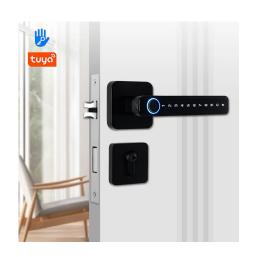

# BLUETOOTH SMART HANDLE LOCK- FINGERPRINT, PASSWORD & CARD

- Tuya Mobile App
- Bluetooth Connection
- Gateway Required for WiFi Connection
- Card, Fingerprint, Passcode and Key.
- Battery Powered.