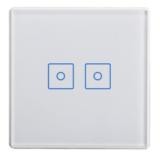

### WIFI SMART LIGHT WALL TOUCH SWITCH- 2 GANG

- WIFi Connection Switch
- App Control with Smartphone
- No Neutral wire required.
- Time and Schedule
- Control lights remotely.

Read More