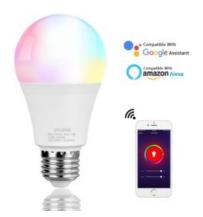

# WIFI SMART DIMMABLE LED BULB MULTICOLOR E27 -9W

- High quality Wi-Fi smart bulb
- Time switch, delay switch
  - 3. . Use Tuya cloud APP(Smart Life/ eFamiyCloud) to achieve remote control, to multiple bulbs, can be grouped and controlled
- 16 million color
- Multiple scene modes are available
- Brightness adjustable
- Support both Amazon Alexa and Google Home voice control
- With music rhythm function, bulbs can follow music rhythm to change color