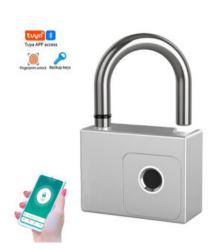

### **HEAVY DUTY FINGERPRINT BLUETOOTH PADLOCK**

- Bluetooth connect, Tuya Smart /Smart Life APP access and management.
- Operate and authorize other users or visitors to access the lock.
- Fingerprint unlock and backup keys, durable medium size.
- Durable and sturdy, IP65 lock casing, 10mm diameter stainlesssteel lock shackle for superior cut resistance, protect your assets against thieves.
- Family and friend share, up to 10 sets fingerprint can be stored.
- Rechargeable lithium battery, 6 months standby or up to 2,500 times unlock.