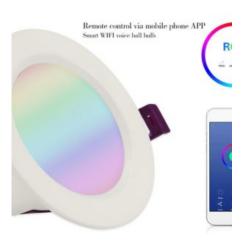

### WIFI SMART LED DOWNLIGHT MULTICOLOR 7W

- Wireless WiFi control
- Ultra-long distance remote control
- 16 million color lights
- Timing, delay switch
- Multiple scene modes
- · .Compatible with Alexa Amazon and Google home

Price: KSh2,999.00 KSh3,999.00 Excl VAT

Smart Bulbs to Light Up Your Home. Smart bulbs options include Wi-Fi, Zigbee or Z-wave technologies that can be controlled from an app on your smartphone to turn on and off, dim and even change the color of the bulb