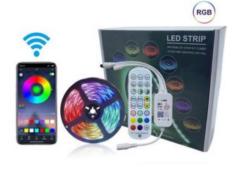

# SMART WIFI LED RGB STRIP LIGHT - WATERPROOF - 5M (300 LEDS)

- WiFi Connection
- Mobile App Control
- DC 12V
- 5 Metres
- Multi-color