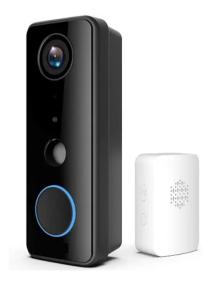

### SMART WIFI VIDEO DOORBELL - 3MP - 1080P FHD

- Diagonal 155° wide angle lens
- 3MP and 1080P FHD
- Support two-way voice intercom and echo cancellation
- High-precision PIR human body motion detection alarm
- · Battery power with large capacity
- Can be wired to AC power 9V-24V
- Chime Included.

Read More

Price: KSh19.999.00 Excl VAT

Digital door locks for automatic close/open when arming or disarming your smart home. Control your security from anywhere with an Internet connection. Powered by z-wave, wifi and bluetooth technology.