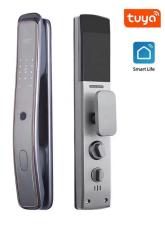

# WIFI PREMIUM BIOMETRIC LOCK WITH CAMERA & FACE RECOGNITION

- Tuya Mobile App
- Face Regonition
- Fingerprint, Card and Passcode
- Rechargeable Battery

**Read More** 

Price: KSh39,999.00 KSh49,999.00 Excl VAT

# SMART WIFI BIOMETRIC LOCK WITH 3D FACE RECOGNITION

- 7 ways to unlock: Palm Print, Face, APP, Fingerprint, code, card, key;
- Infrared 3D Face Recognition ,0.5 seconds fast unlocking;
- When doorbell rings, your phone will receive the request to unlock the door, you can remote unlock in the APP;
- Can lock the door automatically after unlocking for a short time, don't worry about forgetting close the door□