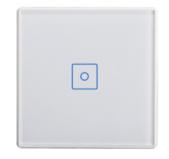

### WIFI SMART LIGHT WALL TOUCH SWITCH- 1 GANG

- WIFi Connection Switch
- App Control with Smartphone
- No Neutral wire required.
- Time and Schedule
- · Control lights remotely.

**Read More** 

**Price:** KSh3,999.00 KSh4,999.00 Excl VAT