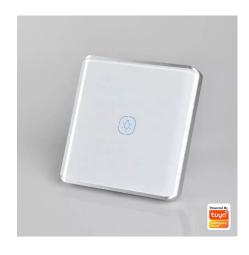

### WIFI SMART LIGHT WALL TOUCH SWITCH- 1 GANG

- WIFi Connection Switch
- App Control with Smartphone
- No Neutral wire required.
- Time and Schedule
- · Control lights remotely.

**Read More** 

**Price:** KSh3,999.00 KSh4,999.00 Excl VAT

Light switches for a smart home lets you schedule your home lights to turn on and off at a set time powered by WiFi, Z-wave and Zigbee technologies. Control from your smartphone, or through a voice assistant like Alexa or Google Assistant