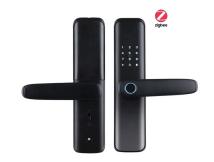

# SMART ZIGBEE TUYA DOOR LOCK WITH FINGERPRINT, CODE, CARD.

- Unlock method: Password, IC Card, Fingerprint, Temporary Password, Key.
- Lock Core: Level C Lock Core.
- Anti-peeping Password: Virtual Password + Real Password + Virtual Password
- Suitable Door Type: 30mm-50mm Security door / Wooden door / Stainless steel door.