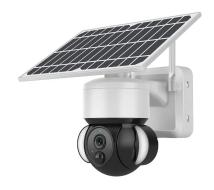

### TUYA 4G SOLAR FLOODLIGHT PTZ CAMERA

- 4G Simcard support.
- Tuya Mobile App.
- PIR Human Body Induction Detection, Remote Push Alarm Information
- Two-way Voice Built-in Microphone And Speaker
- Waterproof IP66,Install Anywhere You Want
- High-definition Night Vision Infrared Night Vision Up To 30M (Color Full Night Vision)
- Support Cloud Storage And Local SD Card Storage
- Support 6 Batteries, Ultra-Low Power Solar Charging,
- 5M Extension Cable Can Be Installed Separately.

Price: KSh19,999.00 KSh21,999.00 Excl VAT

Our Wi-Fi security cameras connect to your home wireless network in minutes and record to an microSD card. With App access with motion detection alerts