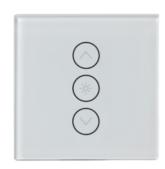

### WIFI SMART LIGHT WALL TOUCH SWITCH- 3 GANG

- WIFi Connection Switch
- App Control with Smartphone
- Work with & without neutral wire.
- Time and Schedule
- Control lights remotely.

#### Read More