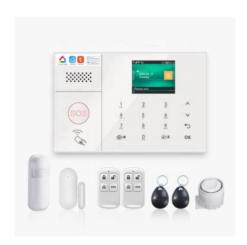

nternet connection. Powered by z-wave, wifi and bluetooth technology.

# SMART WIFI BIOMETRIC LOCK WITH 3D FACE RECOGNITION

- 7 ways to unlock: Palm Print, Face, APP, Fingerprint, code, card, key;
- Infrared 3D Face Recognition ,0.5 seconds fast unlocking;
- When doorbell rings, your phone will receive the request to unlock the door, you can remote unlock in the APP;
- Can lock the door automatically after unlocking for a short time, don't worry about forgetting close the door□

### **Read More**

Smart socket switches and plugs for your smart home powered by WiFi, Z-wave and Zigbee technologies . Remotely control appliances, monitor usage and set timers from your Android phone.

### WIFI SMART PLUG WITH ENERGY METERING.

#### **Read More**

**Price:** KSh2,999.00 KSh3,499.00 Excl VAT





Our wireless alarm control panel is designed to be the centerpiece of a security set up utilizing the latest and most advanced technology to provide complete and total control for end users. Operate on 433MHZ and 868MHZ Frequencies

# WIFI GSM ALARM MONITORING PANEL WITH TUYA APP CONTROL.

### **Read More**

Controllers are the "brains" of an intelligent home automation system. They allow you to integrate and control security, heating and air, lighting, entertainment. Our Smart *Home Controller* Family Combines The Speed & Reliability Of Locally Managed Automation With The Power Of Cloud-Managed Services.

# SMART WIFI IR REMOTE UNIVERSAL CONTROLLER FOR AC,

Read More

Price: KSh2,999.00 KSh3,999.00 Excl VAT





Light switches for a smart home lets you schedule your home lights to turn