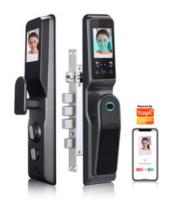

# WIFI PREMIUM BIOMETRIC LOCK WITH CAMERA & FACE RECOGNITION

- Tuya Mobile App
- Face Regonition
- Fingerprint, Card and Passcode
- Rechargeable Battery

**Read More** 

Price: KSh39,999.00 KSh49,999.00 Excl VAT