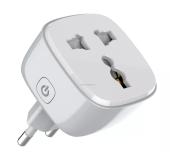

# WIFI SMART POWER UNIVERSAL SOCKET PLUG - UK WALL PLUG

**Read More** 

Price: KSh2,999.00 KSh3,999.00 Excl VAT

Smart socket switches and plugs for your smart home powered by WiFi, Z-wave and Zigbee technologies . Remotely control appliances, monitor usage and set timers from your Android phone.