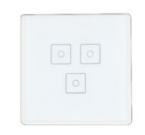

### WIFI SMART LIGHT WALL TOUCH SWITCH- 3 GANG

- WIFi Connection Switch
- App Control with Smartphone
- Work with & without neutral wire.
- Time and Schedule
- Control lights remotely.