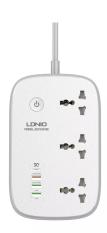

# WIFI SMART UNIVERSAL POWER STRIP EXTENSION 3 OUTLETS -UK PLUG

Input voltage: 100-250V 50/60Hz 10A(Max)

Output: PD Output: 5V3A, 9V3A,12V2.5A,15V2A,20V1.5A 30W (Max) QC

Output: 5V3A, 9V2A,12V1.5A 18W(Max)

Auto-ID Output: 5V2.4A

Cable length: 2M

Read More