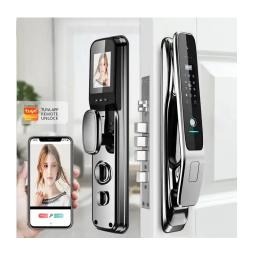

# WIFI 3D FACE RECOGNITION BIOMETRIC PREMIUM SMART LOCK WITH CAMERA

- 7 ways to unlock: Palm Print, Face, APP, Fingerprint, code, card, key;
- Infrared 3D Face Recognition ,0.5 seconds fast unlocking;
- When doorbell rings, your phone will receive the request to unlock the door, you can remote unlock in the APP;
- Can lock the door automatically after unlocking for a short time, don't worry about forgetting close the door

# SMART WIFI BIOMETRIC LOCK WITH 3D FACE RECOGNITION

- 7 ways to unlock: Palm Print, Face, APP, Fingerprint, code, card, key;
- Infrared 3D Face Recognition ,0.5 seconds fast unlocking;
- When doorbell rings, your phone will receive the request to unlock the door, you can remote unlock in the APP;
- Can lock the door automatically after unlocking for a short time, don't worry about forgetting close the door□