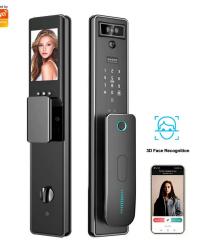

# WIFI 3D FACE RECOGNITION BIOMETRIC PREMIUM SMART LOCK WITH CAMERA

- 7 ways to unlock: Palm Print, Face, APP, Fingerprint, code, card, key;
- Infrared 3D Face Recognition ,0.5 seconds fast unlocking;
- When doorbell rings, your phone will receive the request to unlock the door, you can remote unlock in the APP;
- Can lock the door automatically after unlocking for a short time, don't worry about forgetting close the door

**Price:** KSh39,999.00 KSh49,999.00 Excl VAT