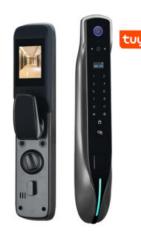

# BLUETOOTH SMART HANDLE LOCK- FINGERPRINT, PASSWORD & CARD

- Tuya Mobile App
- Bluetooth Connection
- Gateway Required for WiFi Connection
- Card, Fingerprint, Passcode and Key.
- Battery Powered.

#### **Read More**

**Price:** KSh19,999.00 KSh22,999.00 Excl VAT

Controllers are the "brains" of an intelligent home automation system. They allow you to integrate and control security, heating and air, lighting, entertainment. Our Smart *Home Controller* Family Combines The Speed & Reliability Of Locally Managed Automation With The Power Of Cloud-Managed Services.