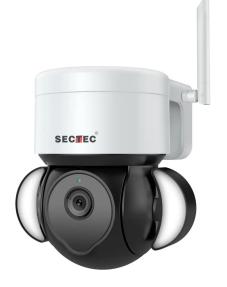

### TUYA 4G SOLAR FLOODLIGHT PTZ CAMERA

- 4G Simcard support.
- Tuya Mobile App.
- PIR Human Body Induction Detection, Remote Push Alarm Information
- Two-way Voice Built-in Microphone And Speaker
- Waterproof IP66,Install Anywhere You Want
- High-definition Night Vision Infrared Night Vision Up To 30M (Color Full Night Vision)
- Support Cloud Storage And Local SD Card Storage
- Support 6 Batteries, Ultra-Low Power Solar Charging,
- 5M Extension Cable Can Be Installed Separately.

Price: KSh19,999.00 KSh21,999.00 Excl VAT

Our Wi-Fi security cameras connect to your home wireless network in minutes and record to an microSD card. With App access with motion detection alerts