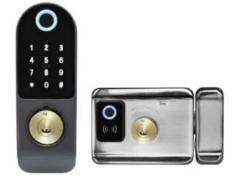

# WIFI APP DOOR LOCK WITH FINGERPRINT, PASSCODE & CARD

**Read More** 

**Price:** KSh14,999.00 KSh17,999.00 Excl VAT

Digital door locks for automatic close/open when arming or disarming your smart home. Control your security from anywhere with an Internet connection. Powered by z-wave, wifi and bluetooth technology.

# WIFI SMART RIM LOCK WITH FINGERPRINT, CODE & CARD-WATERPROOF

- Material: Aluminum alloy
- Unlock method: Tuya App, M1 Card, Passcode, Fingerprint or Key
- Power supply: DC6V, 4pcs alkaline batteries
- Universal Both for Right or Left Door
- Suitable for 30-60mm door thickness
- Fingerprint capacity: 200pcs