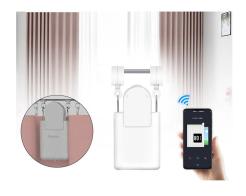

### DIGITAL BLUETOOTH TUYA PASSWORD KEY BOX

• Generate access passwords via the Tuya App.

Optional Bluetooth WiFi Gateway for remote access.

**Read More** 

Price: KSh12,000.00 KSh15,000.00 Excl VAT