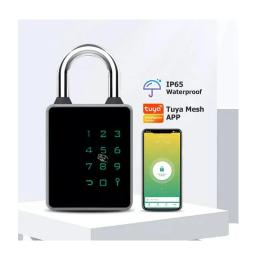

# BLUETOOTH DIGITAL KEYLESS SMART WATERPROOF PADLOCK

• Network: BLE

• Power type: 1pcs CR2 battery

• Material: Zinc alloy

• Unlock way: APP+ Password + Card + Key

• APP: Tuya

Password length: 4-8 bitsBaterry life: 7-8months