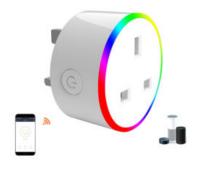

### WIFI SMART SOCKET PLUG WITH LED COLORS

- WiFi Connection
- Plug to your existing wall sockets
- Control appliances on/off using mobile App.

### **Read More**

Smart socket switches and plugs for your smart home powered by WiFi, Z-wave and Zigbee technologies . Remotely control appliances, monitor usage and set timers from your Android phone.