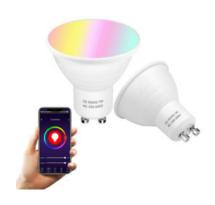

### **WIFI SMART LED GU10 BULB MULTICOLOR 5W**

- WiFi Connection
- RGB Multicolor
- Mobile App Control.
- 5 Watts.

Read More

Price: KSh2,999.00 Excl VAT