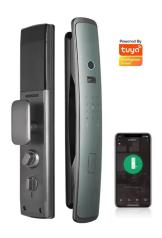

### SMART WIFI-ZIGBEE DIGITAL PREMIUM BIOMETRIC LOCK.

- WiFi Gateway Included for Tuya App Access.
- Various Access: Biometric Fingerprint + Digital Password + Smart IC Card Key + Mechanical Key + App
- One Touch Fingerprint Verification.
- Indicating Light.
- Password Protection: You can add any digits number before or after the right password.
- Automatic Locking: After unlocking , the lock would be locked automatically in 30s.
- System Protection: If you input wrong fingerprint or password more than 5 times in 1mins, the lock would make alarming voice and be frozen 3mins.
- USB emergency battery power.

Read More