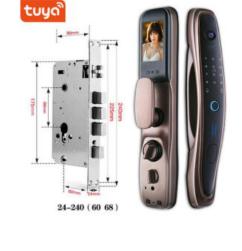

### SMART WIFI-ZIGBEE DIGITAL PREMIUM BIOMETRIC LOCK.

- WiFi Gateway Included for Tuya App Access.
- Various Access: Biometric Fingerprint + Digital Password + Smart IC Card Key + Mechanical Key + App
- One Touch Fingerprint Verification.
- Indicating Light.
- Password Protection: You can add any digits number before or after the right password.
- Automatic Locking: After unlocking , the lock would be locked automatically in 30s.
- System Protection: If you input wrong fingerprint or password more than 5 times in 1mins, the lock would make alarming voice and be frozen 3mins.
- USB emergency battery power.