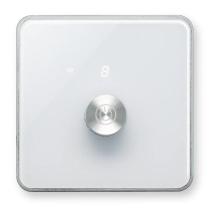

### **Z-WAVE SMART LIGHT WALL TOUCH SWITCH- 3 GANG**

- Wall switch with integrated relay and scene control
- Stylish glass touch switch
- Ready-to-fit, incl. glass frame
- Replaces complete wall switch
- Integrated status LED
- Enables Associations
- For 2-wire systems, neutral not required
- Wireless technology: Z-Wave Plus

#### Read More

Price: KSh5,999.00 KSh7,999.00 Excl VAT

Light switches for a smart home lets you schedule your home lights to turn on and off at a set time powered by WiFi, Z-wave and Zigbee technologies. Control from your smartphone, or through a voice assistant like Alexa or Google Assistant