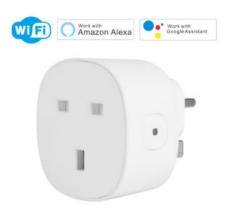

# WIFI SMART POWER UNIVERSAL SOCKET PLUG - UK WALL PLUG

**Read More** 

Price: KSh2,999.00 KSh3,999.00 Excl VAT

Smart socket switches and plugs for your smart home powered by WiFi, Z-wave and Zigbee technologies . Remotely control appliances, monitor usage and set timers from your Android phone.