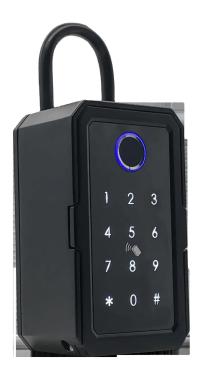

### **BLUETOOTH SMART KEYBOX - PASSSCODE & FINGERPRINT**

- Bluetooth Connection
- Tuya Mobile App
- Unlock method: App, fingerprint, code, card
- Batteries type: 4pcs AAA Alkaline batteries