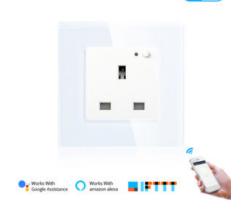

### **SMART WIFI SINGLE WALL SOCKET**

- WiFi Connection
- Single wall socket
- Control appliances on/off using mobile App.

#### Read More

**Price:** KSh2,999.00 KSh3,999.00 Excl VAT

Light switches for a smart home lets you schedule your home lights to turn on and off at a set time powered by WiFi, Z-wave and Zigbee technologies. Control from your smartphone, or through a voice assistant like Alexa or Google Assistant