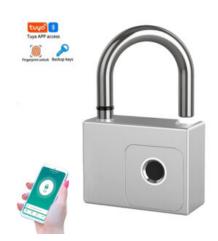

#### HEAVY DUTY FINGERPRINT BLUETOOTH PADLOCK

- Bluetooth connect, Tuya Smart /Smart Life APP access and management.
- Operate and authorize other users or visitors to access the lock.
- Fingerprint unlock and backup keys, durable medium size.
- Durable and sturdy, IP65 lock casing, 10mm diameter stainlesssteel lock shackle for superior cut resistance, protect your assets against thieves.
- Family and friend share, up to 10 sets fingerprint can be stored.
- Rechargeable lithium battery, 6 months standby or up to 2,500 times unlock.

Price: KSh9,999.00 KSh12,999.00 Excl VAT

Digital door locks for automatic close/open when arming or disarming your smart home. Control your security from anywhere with an Internet connection. Powered by z-wave, wifi and bluetooth technology.