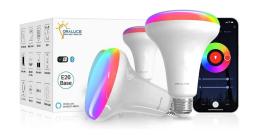

#### **SMART WIFI BULB BR30 RGB DIMMABLE12W**

Model Number: BR30Base: E27/B22Watts: 12WTuya App

• Dimmable & RGB

**Read More** 

**Price:** KSh2,999.00 KSh3,999.00 Excl VAT

Digital door locks for automatic close/open when arming or disarming your smart home. Control your security from anywhere with an Internet connection. Powered by z-wave, wifi and bluetooth technology.