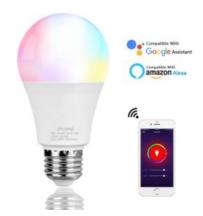

#### **SMART WIFI BULB BR30 RGB DIMMABLE12W**

Model Number: BR30Base: E27/B22Watts: 12WTuya App

• Dimmable & RGB

**Read More** 

**Price:** KSh2,999.00 KSh3,999.00 Excl VAT

Digital door locks for automatic close/open when arming or disarming your smart home. Control your security from anywhere with an Internet connection. Powered by z-wave, wifi and bluetooth technology.