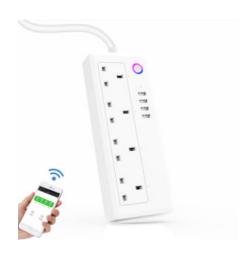

# WIFI SMART UNIVERSAL POWER STRIP EXTENSION 3 OUTLETS -UK PLUG

Input voltage: 100-250V 50/60Hz 10A(Max)

Output: PD Output: 5V3A, 9V3A,12V2.5A,15V2A,20V1.5A 30W (Max) QC

Output: 5V3A, 9V2A,12V1.5A 18W(Max)

Auto-ID Output: 5V2.4A

Cable length: 2M

**Read More** 

Price: KSh4,999.00 KSh5,999.00 Excl VAT