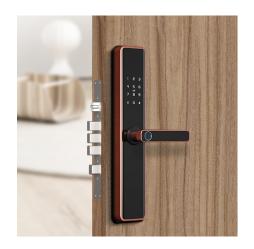

# WIFI BIOMETRIC SMART PREMIUM DOOR LOCK WITH CAMERA

- 5 unlock ways: Fingerprint, Password, IC Card, Mechanical Key
- Emergency power supply in case of lost power;
- Built in Rechargeable lithium battery. Low battery warming. One time full charge can work about 3 month.
- Query unlock records in the lock
- Infrared Sensor Camera make it also can work well in dark environment
- Left Open and Right Open All compatible
- Tuya app Monitor function, send photo to mobile App