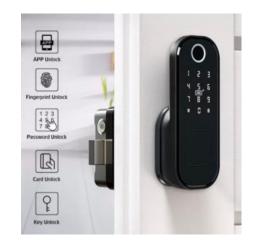

# BLUETOOTH SMART HANDLE LOCK- FINGERPRINT, PASSWORD & CARD

- Tuya Mobile App
- Bluetooth Connection
- Gateway Required for WiFi Connection
- Card, Fingerprint, Passcode and Key.
- Battery Powered.