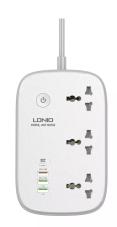

# WIFI SMART UNIVERSAL POWER STRIP EXTENSION 3 OUTLETS -UK PLUG

Input voltage: 100-250V 50/60Hz 10A(Max)

Output: PD Output: 5V3A, 9V3A,12V2.5A,15V2A,20V1.5A 30W (Max) QC

Output: 5V3A, 9V2A,12V1.5A 18W(Max)

Auto-ID Output: 5V2.4A

Cable length: 2M

**Read More** 

Price: KSh4,999.00 KSh5,999.00 Excl VAT