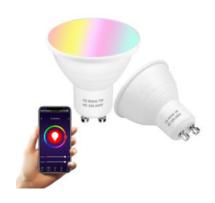

## **WIFI SMART LED GU10 BULB MULTICOLOR 5W**

- WiFi Connection
- RGB Multicolor
- Mobile App Control.
- 5 Watts.

Read More

Price: KSh2,999.00 Excl VAT