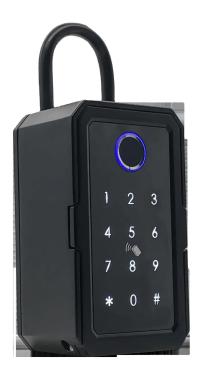

## **BLUETOOTH SMART KEYBOX - PASSSCODE & FINGERPRINT**

- Bluetooth Connection
- Tuya Mobile App
- Unlock method: App, fingerprint, code, card
- Batteries type: 4pcs AAA Alkaline batteries