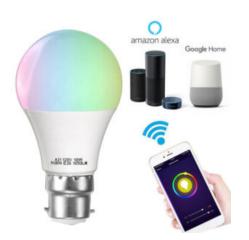

#### WIFI SMART DIMMABLE LED BULB MULTICOLOR B22 -9W

- High quality Wi-Fi smart bulb
- Time switch, delay switch
- Use Tuya cloud APP(Smart Life/ eFamiyCloud) to achieve remote control, to multiple bulbs, can be grouped and controlled
- 16 million color
- Multiple scene modes are available
- · Brightness adjustable
- Support both Amazon Alexa and Google Home voice control
- With music rhythm function, bulbs can follow music rhythm to change color

## WIFI SMART DIMMABLE LED BULB MULTICOLOR E27 -9W

- High quality Wi-Fi smart bulb
- Time switch, delay switch
  - 3. . Use Tuya cloud APP(Smart Life/ eFamiyCloud) to achieve remote control, to multiple bulbs, can be grouped and controlled
- 16 million color
- Multiple scene modes are available
- Brightness adjustable
- Support both Amazon Alexa and Google Home voice control
- With music rhythm function, bulbs can follow music rhythm to change color