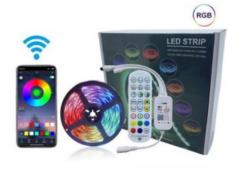

# SMART WIFI LED RGB STRIP LIGHT - WATERPROOF - 5M (300 LEDS)

- WiFi Connection
- Mobile App Control
- DC 12V
- 5 Metres
- Multi-color