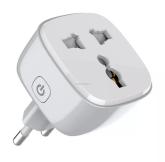

# WIFI SMART POWER UNIVERSAL SOCKET PLUG - UK WALL PLUG

**Read More** 

Smart socket switches and plugs for your smart home powered by WiFi, Z-wave and Zigbee technologies . Remotely control appliances, monitor usage and set timers from your Android phone.