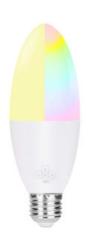

## WIFI SMART LED E14 CANDLE MULTICOLOR BULB 6W

- WiFi Connection
- RGB Multicolor
- Mobile App Control.
- 5 Watts.