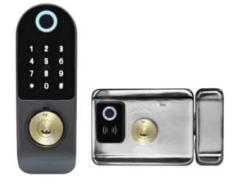

# SMART ZIGBEE TUYA DOOR LOCK WITH FINGERPRINT, CODE, CARD.

- Unlock method: Password, IC Card, Fingerprint, Temporary Password, Key.
- Lock Core: Level C Lock Core.
- Anti-peeping Password: Virtual Password + Real Password + Virtual Password
- Suitable Door Type: 30mm-50mm Security door / Wooden door / Stainless steel door.