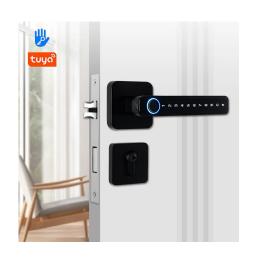

# BLUETOOTH SMART HANDLE LOCK- FINGERPRINT, PASSWORD & CARD

- Tuya Mobile App
- Bluetooth Connection
- Gateway Required for WiFi Connection
- Card, Fingerprint, Passcode and Key.
- Battery Powered.

#### **Read More**

**Price:** KSh19,999.00 KSh22,999.00 Excl VAT

Controllers are the "brains" of an intelligent home automation system. They allow you to integrate and control security, heating and air, lighting, entertainment. Our Smart *Home Controller* Family Combines The Speed & Reliability Of Locally Managed Automation With The Power Of Cloud-Managed Services.