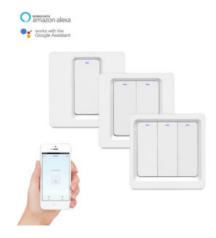

#### WIFI SMART LIGHT WALL TOUCH SWITCH- 3 GANG

- WIFi Connection Switch
- App Control with Smartphone
- Work with & without neutral wire.
- Time and Schedule
- Control lights remotely.

#### **Read More**