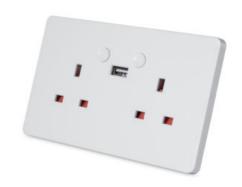

## WIFI SMART WALL DOUBLE SOCKET WITH USB

- WiFi Connection
- Double wall socket
- Control appliances on/off using mobile App.