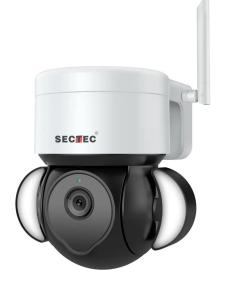

## TUYA 4G SOLAR FLOODLIGHT PTZ CAMERA

- 4G Simcard support.
- Tuya Mobile App.
- PIR Human Body Induction Detection, Remote Push Alarm Information
- Two-way Voice Built-in Microphone And Speaker
- Waterproof IP66,Install Anywhere You Want
- High-definition Night Vision Infrared Night Vision Up To 30M (Color Full Night Vision)
- Support Cloud Storage And Local SD Card Storage
- Support 6 Batteries, Ultra-Low Power Solar Charging,
- 5M Extension Cable Can Be Installed Separately.

Price: KSh19,999.00 KSh21,999.00 Excl VAT

Our Wi-Fi security cameras connect to your home wireless network in minutes and record to an microSD card. With App access with motion detection alerts