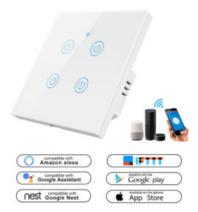

#### WIFI SMART LIGHT WALL TOUCH SWITCH- 3 GANG

- WIFi Connection Switch
- App Control with Smartphone
- Work with & without neutral wire.
- Time and Schedule
- Control lights remotely.