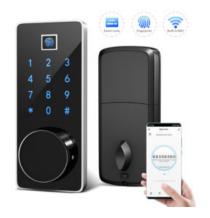

## **BLUETOOTH SMART KEYBOX - PASSSCODE & FINGERPRINT**

- Bluetooth Connection
- Tuya Mobile App
- Unlock method: App, fingerprint, code, card
- Batteries type: 4pcs AAA Alkaline batteries