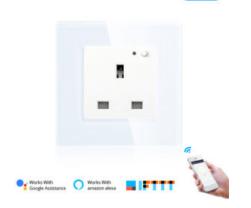

## **SMART WIFI SINGLE WALL SOCKET**

- WiFi Connection
- Single wall socket
- Control appliances on/off using mobile App.