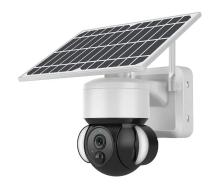

## TUYA 4G SOLAR FLOODLIGHT PTZ CAMERA

- 4G Simcard support.
- Tuya Mobile App.
- PIR Human Body Induction Detection, Remote Push Alarm Information
- Two-way Voice Built-in Microphone And Speaker
- Waterproof IP66,Install Anywhere You Want
- High-definition Night Vision Infrared Night Vision Up To 30M (Color Full Night Vision)
- Support Cloud Storage And Local SD Card Storage
- Support 6 Batteries, Ultra-Low Power Solar Charging,
- 5M Extension Cable Can Be Installed Separately.

Price: KSh19,999.00 KSh21,999.00 Excl VAT

Our Wi-Fi security cameras connect to your home wireless network in minutes and record to an microSD card. With App access with motion detection alerts