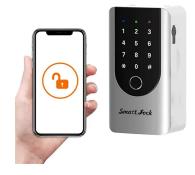

## DIGITAL BLUETOOTH TUYA PASSWORD KEY BOX

• Generate access passwords via the Tuya App.

Optional Bluetooth WiFi Gateway for remote access.

**Read More** 

Price: KSh12,000.00 KSh15,000.00 Excl VAT