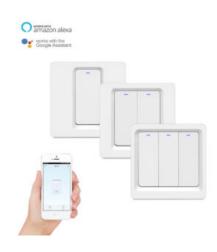

#### WIFI SMART LIGHT WALL TOUCH SWITCH- 1 GANG

- WIFi Connection Switch
- App Control with Smartphone
- No Neutral wire required.
- Time and Schedule
- · Control lights remotely.

**Read More** 

**Price:** KSh3,999.00 KSh4,999.00 Excl VAT

Light switches for a smart home lets you schedule your home lights to turn on and off at a set time powered by WiFi, Z-wave and Zigbee technologies. Control from your smartphone, or through a voice assistant like Alexa or Google Assistant