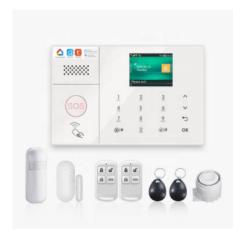

# WIFI GSM ALARM MONITORING PANEL WITH TUYA APP CONTROL.

**Read More** 

**Price:** KSh14,999.00 KSh15,999.00 Excl VAT

Controllers are the "brains" of an intelligent home automation system. They allow you to integrate and control security, heating and air, lighting, entertainment. Our Smart *Home Controller* Family Combines The Speed & Reliability Of Locally Managed Automation With The Power Of Cloud-Managed Services.