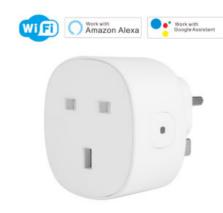

# WIFI SMART POWER UNIVERSAL SOCKET PLUG - UK WALL PLUG

**Read More** 

Smart socket switches and plugs for your smart home powered by WiFi, Z-wave and Zigbee technologies . Remotely control appliances, monitor usage and set timers from your Android phone.