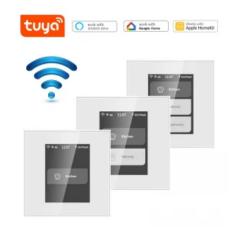

#### WIFI SMART LIGHT WALL TOUCH SWITCH- 3 GANG

- WIFi Connection Switch
- App Control with Smartphone
- Work with & without neutral wire.
- Time and Schedule
- Control lights remotely.

#### **Read More**