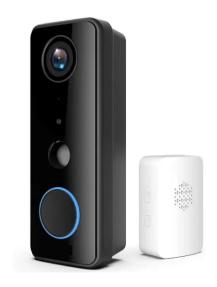

## **SMART WIFI VIDEO DOORBELL - 3MP - 1080P FHD**

- Diagonal 155° wide angle lens
- 3MP and 1080P FHD
- Support two-way voice intercom and echo cancellation
- High-precision PIR human body motion detection alarm
- · Battery power with large capacity
- Can be wired to AC power 9V-24V
- Chime Included.

#### **Read More**

Price: KSh19,999.00 Excl VAT

Light switches for a smart home lets you schedule your home lights to turn on and off at a set time powered by WiFi, Z-wave and Zigbee technologies. Control from your smartphone, or through a voice assistant like Alexa or Google Assistant