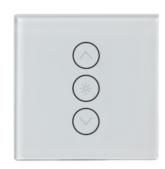

#### WIFI DIMMER ROTARY SWITCH

- Connected to WiFi
- Tuya App Control.
- Requires neutral.