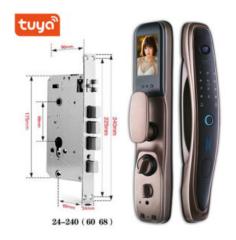

#### SMART WIFI-ZIGBEE DIGITAL PREMIUM BIOMETRIC LOCK.

- WiFi Gateway Included for Tuya App Access.
- Various Access: Biometric Fingerprint + Digital Password + Smart IC Card Key + Mechanical Key+ App
- One Touch Fingerprint Verification.
- Indicating Light.
- Password Protection: You can add any digits number before or after the right password.
- Automatic Locking: After unlocking , the lock would be locked automatically in 30s.
- System Protection: If you input wrong fingerprint or password more than 5 times in 1mins, the lock would make alarming voice and be frozen 3mins.
- USB emergency battery power.

**Price:** KSh24,999.00 KSh29,999.00 Excl VAT

Digital door locks for automatic close/open when arming or disarming your smart home. Control your security from anywhere with an Internet connection. Powered by z-wave, wifi and bluetooth technology.