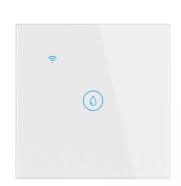

## **SMART WIFI WATER HEATER SWITCH - 40A**

- \*Tuya WiFi water heater switch
- \*Tuya Smart or Smart Life App control
- \*Support both IOS and Android system
- \*Works with Amazon Alexa, Google Assistant
- \*2.4G WiFi and BLE duel mode
- \*Device sharing, smart timer function
- \*Tempered glass Inductive touch panel