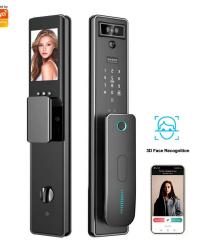

## WIFI 3D FACE RECOGNITION BIOMETRIC PREMIUM SMART LOCK WITH CAMERA

- 7 ways to unlock: Palm Print, Face, APP, Fingerprint, code, card, key;
- Infrared 3D Face Recognition ,0.5 seconds fast unlocking;
- When doorbell rings, your phone will receive the request to unlock the door, you can remote unlock in the APP;
- Can lock the door automatically after unlocking for a short time, don't worry about forgetting close the door

**Price:** KSh39,999.00 KSh49,999.00 Excl VAT