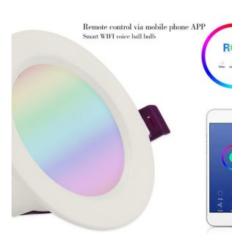

## WIFI SMART LED DOWNLIGHT MULTICOLOR 7W

- Wireless WiFi control
- Ultra-long distance remote control
- 16 million color lights
- Timing, delay switch
- Multiple scene modes
- · .Compatible with Alexa Amazon and Google home