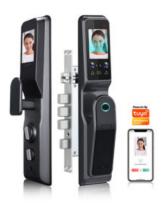

# DIGITAL BLUETOOTH GLASS DOOR LOCK WITH FACE RECOGNITION.

- Suitable for Glass Door
- Bluetooth Connection
- Tuya Mobile App.
- Optional WiFi Gateway Sold Separately.
- Face recognition, passcode, fingerpront, card & key.

Read More