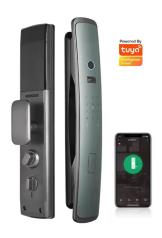

#### SMART WIFI-ZIGBEE DIGITAL PREMIUM BIOMETRIC LOCK.

- WiFi Gateway Included for Tuya App Access.
- Various Access: Biometric Fingerprint + Digital Password + Smart IC Card Key + Mechanical Key+ App
- One Touch Fingerprint Verification.
- Indicating Light.
- Password Protection: You can add any digits number before or after the right password.
- Automatic Locking: After unlocking , the lock would be locked automatically in 30s.
- System Protection: If you input wrong fingerprint or password more than 5 times in 1mins, the lock would make alarming voice and be frozen 3mins.
- USB emergency battery power.

**Price:** KSh24,999.00 KSh29,999.00 Excl VAT

Digital door locks for automatic close/open when arming or disarming your smart home. Control your security from anywhere with an Internet connection. Powered by z-wave, wifi and bluetooth technology.