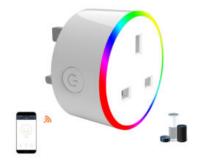

## WIFI SMART SOCKET PLUG WITH LED COLORS

- WiFi Connection
- Plug to your existing wall sockets
- Control appliances on/off using mobile App.