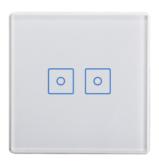

#### WIFI SMART LIGHT WALL TOUCH SWITCH- 2 GANG

- WIFi Connection Switch
- App Control with Smartphone
- No Neutral wire required.
- Time and Schedule
- Control lights remotely.

Read More