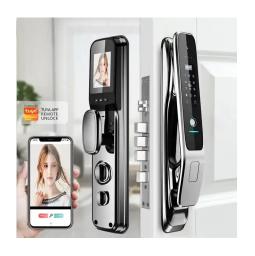

# WIFI PREMIUM BIOMETRIC LOCK WITH CAMERA & FACE RECOGNITION

- Tuya Mobile App
- Face Regonition
- Fingerprint, Card and Passcode
- Rechargeable Battery

**Read More** 

Price: KSh39,999.00 KSh49,999.00 Excl VAT