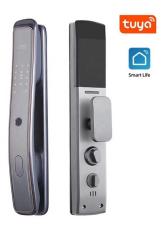

# WIFI PREMIUM BIOMETRIC LOCK WITH CAMERA & FACE RECOGNITION

- Tuya Mobile App
- Face Regonition
- Fingerprint, Card and Passcode
- Rechargeable Battery

**Read More** 

Price: KSh39,999.00 KSh49,999.00 Excl VAT