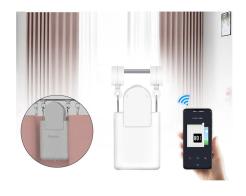

## DIGITAL BLUETOOTH TUYA PASSWORD KEY BOX

• Generate access passwords via the Tuya App.

Optional Bluetooth WiFi Gateway for remote access.

**Read More** 

Price: KSh12,000.00 KSh15,000.00 Excl VAT