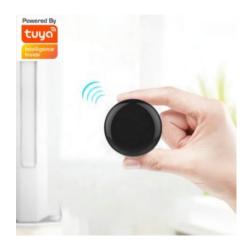

you can remote unlock in the APP;
- Can lock the door automatically after unlocking for a short time, don't worry about forgetting close the door



**Price:** KSh34,999.00 KSh39,999.00 Excl VAT





Smart socket switches and plugs for your smart home powered by WiFi, Z-wave and Zigbee technologies . Remotely control appliances, monitor usage and set timers from your Android phone.

## WIFI SMART PLUG WITH ENERGY METERING.

**Read More** 

Our wireless alarm control panel is designed to be the centerpiece of a security set up utilizing the latest and most advanced technology to provide complete and total control for end users. Operate on 433MHZ and 868MHZ Frequencies

# WIFI GSM ALARM MONITORING PANEL WITH TUYA APP CONTROL.

**Read More** 

**Price:** KSh14,999.00 KSh15,999.00 Excl VAT





Controllers are the "brains" of an intelligent home automation system. They allow you to integrate and control security, heating and air, lighting, entertainment. Our Smart *Home Controller* Family Combines The Speed & Reliability Of Locally Managed Automation With The Power Of Cloud-Managed Services.

# SMART WIFI IR REMOTE UNIVERSAL CONTROLLER FOR AC, TV

Read More

#### WIFI LCD SMART HOME WALL LIGHT SWITCH

- Neutral wire is requird for this switch, pls make sure your house has neutral wire.
- This switch is for tuya/smart life APP
- The Smart Light Switch has LCD touch screen functionality to show more information and allow customization.
- The screen shows information such as Time, Power consumption.
- You can customise the switch icon, name, and overall theme to your preference.
-