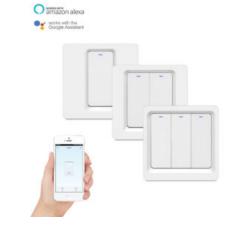

#### WIFI SMART LIGHT WALL TOUCH SWITCH- 2 GANG

- WIFi Connection Switch
- App Control with Smartphone
- No Neutral wire required.
- Time and Schedule
- Control lights remotely.

Read More