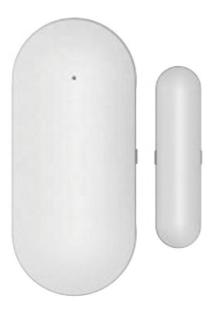

### WIRELESS DOOR/WINDOW MAGNETIC SENSOR 433MHZ

- Magnetic contact sensor
- Wireless 433MHZ
- Battery powered.

**Read More** 

Price: KSh1,499.00 Excl VAT

We offer reliable wireless magnetic contact door and window sensors that pair with the most popular security systems. Get SMS alerts on intrusion.