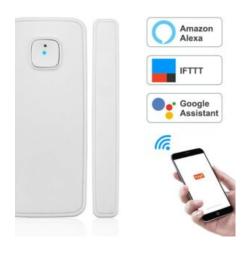

#### WIFI MAGNETIC ALARM DOOR/WINDOW SENSOR

- Real Time Monitor: When you leave home, it will push notification message to you when the door/window opens or closes, so you can open the APP "Smart Life or Tuya Smart" to check in time
- Ultra-Long Standby Time: Built in batteries(AAA battery, battery not included), of which standby time last for 1 years