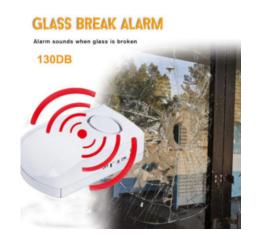

# WINDOW VIBRATION GLASS BREAK SENSOR WITH SIREN - 130DB

**Read More** 

Price: KSh1,500.00 Excl VAT

We offer reliable wireless magnetic contact door and window sensors that pair with the most popular security systems. Get SMS alerts on intrusion.