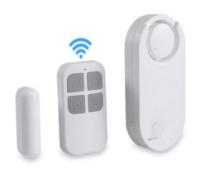

## MAGNETIC DOOR/WINDOW SENSOR WITH REMOTE & SIREN - 130DB

**Read More** 

Price: KSh1,999.00 Excl VAT

We offer reliable wireless magnetic contact door and window sensors that pair with the most popular security systems. Get SMS alerts on intrusion.