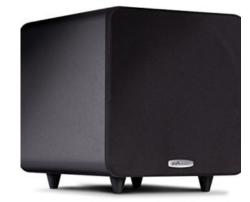

## POLK AUDIO PSW111 SUBWOOFER - 150 WATTS

- Single 8-inch subwoofer with compression circuitry to limit distortion, it is not wireless
- Best matched for RM and SurroundBar series or compact speakers from other manufacturers
- Non-resonant all-MDF enclosure construction and internal bracing
- Rated to 150 watts of continuous power (300W peak).