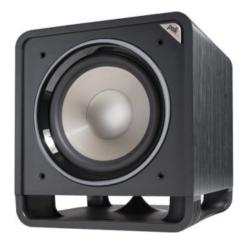

### POLK AUDIO HTS 12 POWERED SUBWOOFER - 200W

- bass-reflex (ported) enclosure with down-firing Power Port® for clear, accurate bass
- 12" front-firing polypropylene woofer
- 200-watt RMS (400-watt peak) Class D amplifier
- frequency response: 28-120 Hz (-3dB)
- RCA line level/LFE (low frequency effects) input
- variable low-pass crossover control