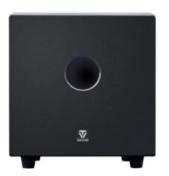

## POLK AUDIO PSW111 SUBWOOFER - 150 WATTS

- Single 8-inch subwoofer with compression circuitry to limit distortion, it is not wireless
- Best matched for RM and SurroundBar series or compact speakers from other manufacturers
- Non-resonant all-MDF enclosure construction and internal bracing
- Rated to 150 watts of continuous power (300W peak).