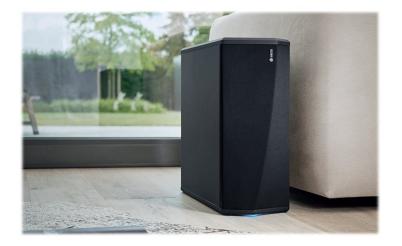

### TONEWINNER ACTIVE 10" SUBWOOFER 200 WATTS - DOWN FIRING

- Driver- 10"
- Max Power 200W
- Frequency 30Hz-165Hz
- Weight 10KG