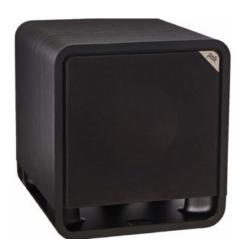

### POLK AUDIO HTS 10 POWERED SUBWOOFER - 200 WATTS

- Deep Bass for Home Theater and Music
- Front-Firing Long-Throw 10" Polypropylene Dynamic Driver
- Floor-Firing patented Power Port Technology For Deeper Bass
- Built-Nn Controls For Variable Volume, Low Pass Filter And Phase
- Strong, Rigid And Acoustically Inert Enclosure