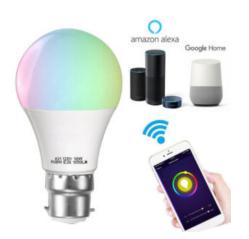

# WIFI BULBS

Smart WiFi Light Bulb, LED RGBCW Color Changing, Compatible with Alexa and Google Home Assistant, No Hub Required

Smart Bulbs to Light Up Your Home. Smart bulbs options include Wi-Fi, Zigbee or Z-wave technologies that can be controlled from an app on your smartphone to turn on and off, dim and even change the color of the bulb