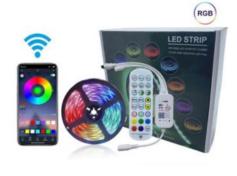

# SMART WIFI LED RGB STRIP LIGHT - WATERPROOF - 5M (300 LEDS)

- WiFi Connection
- Mobile App Control
- DC 12V
- 5 Metres
- Multi-color