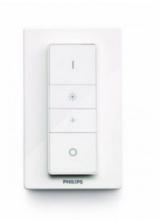

#### PHILIPS HUE WIRELESS DIMMER SWITCH

The Philips Hue Wireless Dimmer Switch enables you to control your favorite Philips Hue light scene without using your smart device

- Dim your Philips Hue lights
- Place anywhere you need a light switch
- Wireless switch and remote control in one
- Battery-powered for easy placement in your home
- Connect up to 50 Philips Hue lights needs Hue bridge