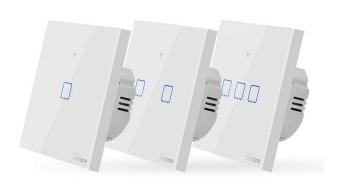

#### WIFI SMART BUTTON LIGHT SWITCH - 3 GANG

- WIFI remote control: turn the light on/off from anywhere
- App Support: Free iOS and Android Phone App (Tuya)
- Voice Control: with Alexa, Google Home Voice Control
- Independent control: control each gang separately
- Synchronization status: real-time device status provided on the APP
- Timing function: Set the reservation/countdown timer to turn on/off at the specified time

## WIFI SMART BUTTON LIGHT SWITCH - 2 GANG

- WIFI remote control: turn the light on/off from anywhere
- App Support: Free iOS and Android Phone App (Tuya)
- Voice Control: with Alexa, Google Home Voice Control
- Independent control: control each gang separately
- Synchronization status: real-time device status provided on the APP
- Timing function: Set the reservation/countdown timer to turn on/off at the specified time

#### **WIFI SMART BUTTON LIGHT SWITCH - 1 GANG**

- WIFI remote control: turn the light on/off from anywhere
- App Support: Free iOS and Android Phone App (Tuya)
- Voice Control: with Alexa, Google Home Voice Control
- Independent control: control each gang separately
- Synchronization status: real-time device status provided on the APP
- Timing function: Set the reservation/countdown timer to turn on/off at the specified time