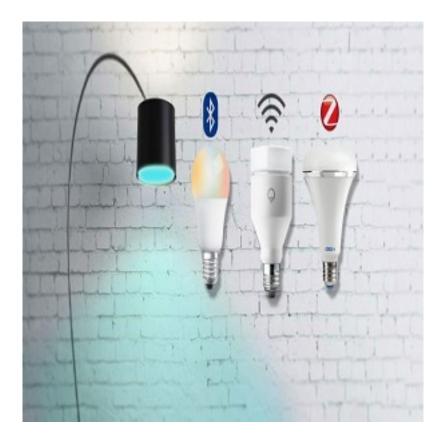

# WIFI BULBS

Smart WiFi Light Bulb, LED RGBCW Color Changing, Compatible with Alexa and Google Home Assistant, No Hub Required

Smart Bulbs to Light Up Your Home. Smart bulbs options include Wi-Fi, Zigbee or Z-wave technologies that can be controlled from an app on your smartphone to turn on and off, dim and even change the color of the bulb