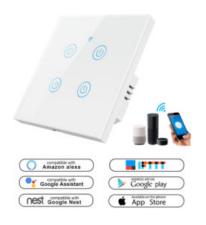

## WIFI LCD SMART HOME WALL LIGHT SWITCH

- Neutral wire is requird for this switch, pls make sure your house has neutral wire.
- This switch is for tuya/smart life APP
- The Smart Light Switch has LCD touch screen functionality to show more information and allow customization.
- The screen shows information such as Time, Power consumption.
- You can customise the switch icon, name, and overall theme to your preference.
- The Smart Light Switch can be used as either one of 4 different switches:

## **SMART WIFI TOUCH LIGHT SWITCH - 4 GANG**

**Read More** 