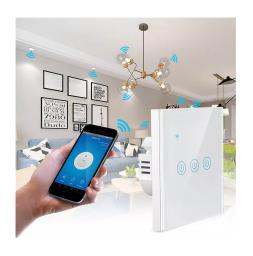

#### WIFI SMART BUTTON LIGHT SWITCH - 3 GANG

- WIFI remote control: turn the light on/off from anywhere
- App Support: Free iOS and Android Phone App (Tuya)
- Voice Control: with Alexa, Google Home Voice Control
- Independent control: control each gang separately
- Synchronization status: real-time device status provided on the APP
- Timing function: Set the reservation/countdown timer to turn on/off at the specified time

#### **Read More**

Price: KSh3,999.00 KSh4,999.00 Excl VAT

Light switches for a smart home lets you schedule your home lights to turn on and off at a set time powered by WiFi, Z-wave and Zigbee technologies. Control from your smartphone, or through a voice assistant like Alexa or Google Assistant