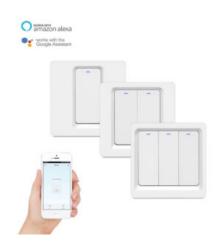

#### WIFI SMART BUTTON LIGHT SWITCH - 3 GANG

- WIFI remote control: turn the light on/off from anywhere
- App Support: Free iOS and Android Phone App (Tuya)
- Voice Control: with Alexa, Google Home Voice Control
- Independent control: control each gang separately
- Synchronization status: real-time device status provided on the APP
- Timing function: Set the reservation/countdown timer to turn on/off at the specified time

## WIFI SMART BUTTON LIGHT SWITCH - 2 GANG

- WIFI remote control: turn the light on/off from anywhere
- App Support: Free iOS and Android Phone App (Tuya)
- Voice Control: with Alexa, Google Home Voice Control
- Independent control: control each gang separately
- Synchronization status: real-time device status provided on the APP
- Timing function: Set the reservation/countdown timer to turn on/off at the specified time

#### **WIFI SMART BUTTON LIGHT SWITCH - 1 GANG**

- WIFI remote control: turn the light on/off from anywhere
- App Support: Free iOS and Android Phone App (Tuya)
- Voice Control: with Alexa, Google Home Voice Control
- Independent control: control each gang separately
- Synchronization status: real-time device status provided on the APP
- Timing function: Set the reservation/countdown timer to turn on/off at the specified time