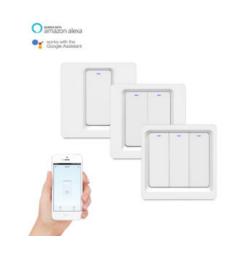

#### WIFI SMART BUTTON LIGHT SWITCH - 3 GANG

- WIFI remote control: turn the light on/off from anywhere
- App Support: Free iOS and Android Phone App (Tuya)
- Voice Control: with Alexa, Google Home Voice Control
- Independent control: control each gang separately
- Synchronization status: real-time device status provided on the APP
- Timing function: Set the reservation/countdown timer to turn on/off at the specified time

## WIFI SMART BUTTON LIGHT SWITCH - 2 GANG

- WIFI remote control: turn the light on/off from anywhere
- App Support: Free iOS and Android Phone App (Tuya)
- Voice Control: with Alexa, Google Home Voice Control
- Independent control: control each gang separately
- Synchronization status: real-time device status provided on the APP
- Timing function: Set the reservation/countdown timer to turn on/off at the specified time

#### **WIFI SMART BUTTON LIGHT SWITCH - 1 GANG**

- WIFI remote control: turn the light on/off from anywhere
- App Support: Free iOS and Android Phone App (Tuya)
- Voice Control: with Alexa, Google Home Voice Control
- Independent control: control each gang separately
- Synchronization status: real-time device status provided on the APP
- Timing function: Set the reservation/countdown timer to turn on/off at the specified time