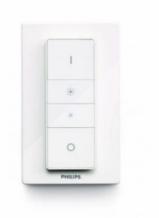

### PHILIPS HUE WIRELESS DIMMER SWITCH

The Philips Hue Wireless Dimmer Switch enables you to control your favorite Philips Hue light scene without using your smart device

- Dim your Philips Hue lights
- Place anywhere you need a light switch
- Wireless switch and remote control in one
- Battery-powered for easy placement in your home
- Connect up to 50 Philips Hue lights needs Hue bridge