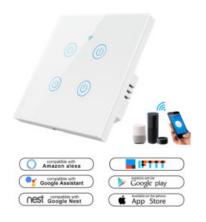

OS and Android Phone App (Tuya)
- Voice Control: with Alexa, Google Home Voice Control
- Independent control: control each gang separately
- Synchronization status: real-time device status provided on the APP
- Timing function: Set the reservation/countdown timer to turn on/off at the specified time

#### **Read More**



### **WIFI SMART BUTTON LIGHT SWITCH - 1 GANG**

- WIFI remote control: turn the light on/off from anywhere
- App Support: Free iOS and Android Phone App (Tuya)
- Voice Control: with Alexa, Google Home Voice Control
- Independent control: control each gang separately
- Synchronization status: real-time device status provided on the APP
- Timing function: Set the reservation/countdown timer to turn on/off at the specified time



Price: KSh2,999.00 KSh3,999.00 Excl VAT





Light switches for a smart home lets you schedule your home lights to turn on and off at a set time powered by WiFi, Z-wave and Zigbee technologies. Control from your smartphone, or through a voice assistant like Alexa or Google Assistant

# **SMART WIFI TOUCH LIGHT SWITCH - 4 GANG**

**Read More** 

#### WIFI LED DIMMER TOUCH SWITCH

Input / output voltage: AC100-240V 50/60HZ Current: 10A

Halogen lamp power: <150W</li>LED lamp power: <150W</li>

• Wi-Fi standard: IEEE 802.11 b/g/n

• Material: PC fireproof + 4MM tempered glass Working

temperature: -15°- 80°
• Product size: 86\*86\*35mm

#### Read More

Price: KSh3,999.00 KSh4,999.00 Excl VAT





# **Z-WAVE SMART LIGHT WALL TOUCH SWITCH- 3 GANG**

- Wall switch with integrated relay and scene control
- · Stylish glass touch switch
- R