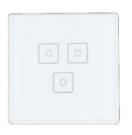

## WIFI SMART LIGHT WALL TOUCH SWITCH- 3 GANG

- WIFi Connection Switch
- App Control with Smartphone
- Work with & without neutral wire.
- Time and Schedule
- Control lights remotely.

**Read More** 

**Price:** KSh3,999.00 KSh4,999.00 Excl VAT

Light switches for a smart home lets you schedule your home lights to turn on and off at a set time powered by WiFi, Z-wave and Zigbee technologies. Control from your smartphone, or through a voice assistant like Alexa or Google Assistant