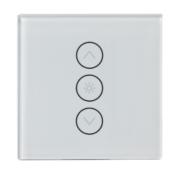

# WIFI DIMMER ROTARY SWITCH

- Connected to WiFi
- Tuya App Control.
- Requires neutral.

Read More

Price: KSh4,999.00 Excl VAT