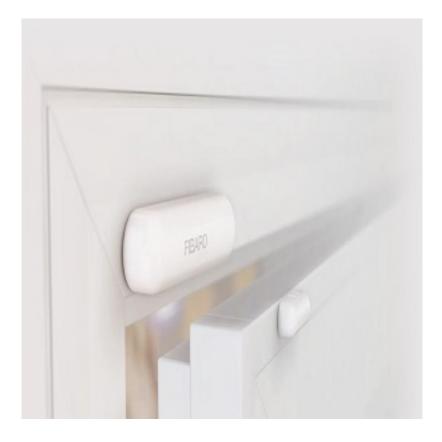

### FIBARO Z-WAVE WIRELESS DOOR & WINDOW SENSOR GEN5

Extremely versatile 3-in-1 **Z-Wave** sensor combining movement, temperature and binary sensor functions

- Detects window or door opening increasing security
- Monitor and control any room's temperature
- Add any external binary sensor to the Z-Wave network
- Easily fitted to any door, window, gate or blind

<u>Read More</u> **Price:** <u>KSh5,499.00</u> <del>KSh6,999.00</del> Excl VAT