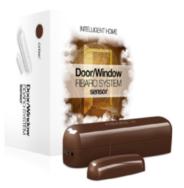

# SENSATIVE Z-WAVE STRIPS DOOR/WINDOW SENSOR - GEN5

Sensative Strips- The Invisible Door and Window Sensor

- Invisible mounting in windows & doors
- Up to 10 year battery life means no more charging batteries
- Simple to set-up
- Connected to Z-Wave ecosystem of products and services
- **Z-Wave Plus** Certified

Read More Price: KSh6,999.00 KSh7,999.00 Excl VAT Page: 2