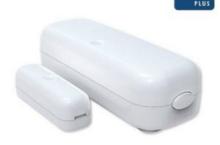

#### **AEOTEC Z-WAVE WIRELESS DOOR/WINDOW SENSOR GEN5**

Add motion detection to any door or window.

- Works in any **Z-Wave** network
- Supports up to six devices
- Tamper and low-battery alarm notification
- Easy Installation Requires no extra wiring
- Z-Wave Plus Certified

Read More Price: KSh5,499.00 KSh6,999.00 Excl VAT