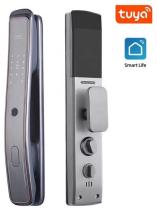

## SMART ZIGBEE TUYA DOOR LOCK WITH FINGERPRINT, CODE, CARD.

- Unlock method: Password, IC Card, Fingerprint, Temporary Password, Key.
- Lock Core: Level C Lock Core.
- Anti-peeping Password: Virtual Password + Real Password + Virtual Password
- Suitable Door Type: 30mm-50mm Security door / Wooden door / Stainless steel door.