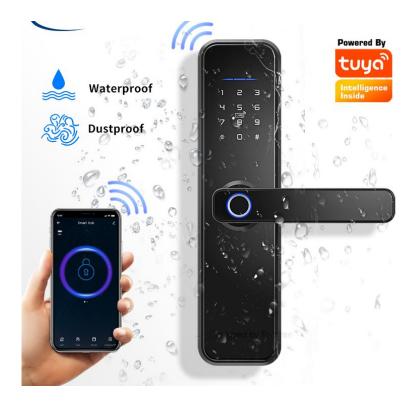

### WIFI BLUETOOTH SMART FINGERPRINT DIGITAL LOCK

- Bluetooth and WiFi Connection
- TTLock Mobile App
- 5 ways to unlock: WiFi Remote unlock , Fingerprint Unlock, PIN Code, Card, Mechanical Key Unlock;
- Convenient APP management system, you can manage your smart lock anytime and anywhere;
- One Touch Biometric Fingerprint Access.
- Query unlock records anytime and anywhere, the first time to know your home security;
- Various mortise to fit 99% doors, Especially for European standard 85 & 72 (CC sizes) series.
- 6.Emergency power supply in case of lost power;
- Waterproof rubber design, which is good for outside door.