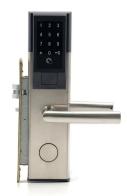

### WIFI SMART RIM LOCK WITH FINGERPRINT, CODE & CARD-WATERPROOF

- Material: Aluminum alloy
- Unlock method: Tuya App, M1 Card, Passcode, Fingerprint or Key
- Power supply: DC6V, 4pcs alkaline batteries
- Universal Both for Right or Left Door
- Suitable for 30-60mm door thickness
- Fingerprint capacity: 200pcs