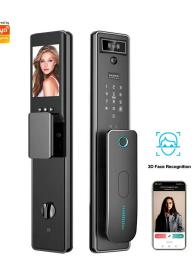

### WIFI 3D FACE RECOGNITION BIOMETRIC PREMIUM SMART LOCK WITH CAMERA

- 7 ways to unlock: Palm Print, Face, APP, Fingerprint, code, card, key;
- Infrared 3D Face Recognition ,0.5 seconds fast unlocking;
- When doorbell rings, your phone will receive the request to unlock the door, you can remote unlock in the APP;
- Can lock the door automatically after unlocking for a short time, don't worry about forgetting close the door

## SMART WIFI BIOMETRIC LOCK WITH 3D FACE RECOGNITION

- 7 ways to unlock: Palm Print, Face, APP, Fingerprint, code, card, key;
- Infrared 3D Face Recognition ,0.5 seconds fast unlocking;
- When doorbell rings, your phone will receive the request to unlock the door, you can remote unlock in the APP;
- Can lock the door automatically after unlocking for a short time, don't worry about forgetting close the door