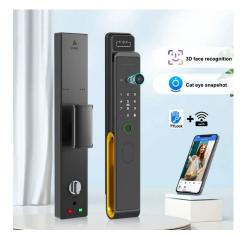

## WIFI BLUETOOTH FINGERPRINT SMART LOCK WITH FACE RECOGNITION & CAMERA

- Application: TT LOCK(WIFI)
- Bluetooth and WiFi Connection
- Fully Automatic
- Camera with App Live Feed. Optional Cloud Recording.
- Face recognition: ≤50; Fingerprint capacity: ≤100; Password capacity: ≤100; Card capacity: ≤100
- Reading time: ≤0.5S
- Battery: 4200mAh

#### Read More Price: <u>KSh59,999.00</u> <del>KSh69,999.00</del> Excl VAT

Digital door locks for automatic close/open when arming or disarming your smart home. Control your security from anywhere with an Internet connection. Powered by z-wave, wifi and bluetooth technology.