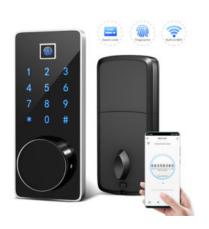

### **BLUETOOTH SMART KEYBOX - PASSSCODE & FINGERPRINT**

- Bluetooth Connection
- Tuya Mobile App
- Unlock method: App, fingerprint, code, card
- Batteries type: 4pcs AAA Alkaline batteries

#### Read More

Price: <u>KSh14,999.00</u> KSh17,999.00 Excl VAT

Digital door locks for automatic close/open when arming or disarming your smart home. Control your security from anywhere with an Internet connection. Powered by z-wave, wifi and bluetooth technology.