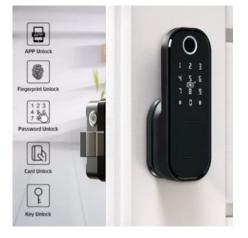

### BLUETOOTH SMART HANDLE LOCK- FINGERPRINT, PASSWORD & CARD

- Tuya Mobile App
- Bluetooth Connection
- Gateway Required for WiFi Connection
- Card, Fingerprint, Passcode and Key.
- Battery Powered.

Read More Price: <u>KSh19,999.00</u> KSh22,999.00 Excl VAT