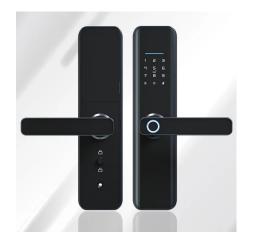

### WIFI BLUETOOTH SMART FINGERPRINT DIGITAL LOCK

- Bluetooth and WiFi Connection
- TTLock Mobile App
- 5 ways to unlock: WiFi Remote unlock , Fingerprint Unlock, PIN Code, Card, Mechanical Key Unlock;
- Convenient APP management system, you can manage your smart lock anytime and anywhere;
- One Touch Biometric Fingerprint Access.
- Query unlock records anytime and anywhere, the first time to know your home security;
- Various mortise to fit 99% doors, Especially for European standard 85 & 72 (CC sizes) series.
- 6.Emergency power supply in case of lost power;
- Waterproof rubber design, which is good for outside door.