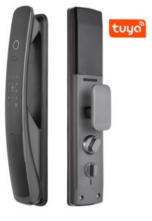

### **DIGITAL BLUETOOTH TUYA PASSWORD KEY BOX**

- Generate access passwords via the Tuya App.
- Optional Bluetooth WiFi Gateway for remote access.

#### Read More

Price: <u>KSh12,000.00</u> KSh15,000.00 Excl VAT