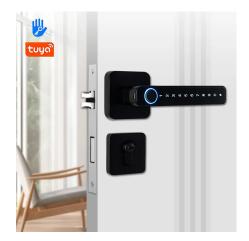

### BLUETOOTH SMART HANDLE LOCK- FINGERPRINT, PASSWORD & CARD

- Tuya Mobile App
- Bluetooth Connection
- Gateway Required for WiFi Connection
- Card, Fingerprint, Passcode and Key.
- Battery Powered.

Read More Price: <u>KSh19,999.00</u> KSh22,999.00 Excl VAT