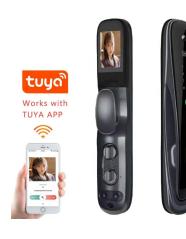

### BLUETOOTH SMART HANDLE LOCK- FINGERPRINT, PASSWORD & CARD

- Tuya Mobile App
- Bluetooth Connection
- Gateway Required for WiFi Connection
- Card, Fingerprint, Passcode and Key.
- Battery Powered.

Read More Price: <u>KSh19,999.00</u> KSh22,999.00 Excl VAT