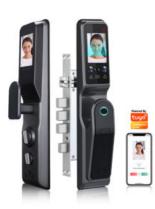

## WIFI BLUETOOTH FINGERPRINT SMART LOCK WITH FACE RECOGNITION & CAMERA

- Application: TT LOCK(WIFI)
- Bluetooth and WiFi Connection
- Fully Automatic
- Camera with App Live Feed. Optional Cloud Recording.
- Face recognition: ≤50; Fingerprint capacity: ≤100; Password capacity: ≤100; Card capacity: ≤100
- Reading time: ≤0.5S
- Battery: 4200mAh

#### Read More Price: <u>KSh59,999.00</u> <del>KSh69,999.00</del> Excl VAT

Digital door locks for automatic close/open when arming or disarming your smart home. Control your security from anywhere with an Internet connection. Powered by z-wave, wifi and bluetooth technology.