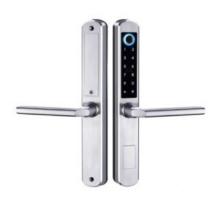

### BLUETOOTH SMART HANDLE LOCK- FINGERPRINT, PASSWORD & CARD

- Tuya Mobile App
- Bluetooth Connection
- Gateway Required for WiFi Connection
- Card, Fingerprint, Passcode and Key.
- Battery Powered.

Read More Price: <u>KSh19,999.00</u> KSh22,999.00 Excl VAT