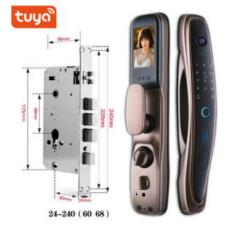

## WIFI BLUETOOTH FINGERPRINT SMART LOCK WITH FACE RECOGNITION & CAMERA

- Application: TT LOCK(WIFI)
- Bluetooth and WiFi Connection
- Fully Automatic
- Camera with App Live Feed. Optional Cloud Recording.
- Face recognition: ≤50; Fingerprint capacity: ≤100; Password capacity: ≤100; Card capacity: ≤100
- Reading time: ≤0.5S
- Battery: 4200mAh