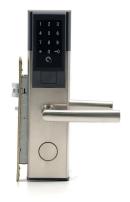

### WIFI SMART RIM LOCK WITH FINGERPRINT, CODE & CARD-WATERPROOF

- Material: Aluminum alloy
- Unlock method: Tuya App, M1 Card, Passcode, Fingerprint or Key
- Power supply: DC6V, 4pcs alkaline batteries
- Universal Both for Right or Left Door
- Suitable for 30-60mm door thickness
- Fingerprint capacity: 200pcs