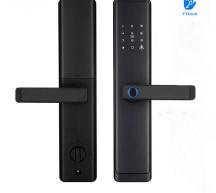

### BLUETOOTH SMART HANDLE LOCK- FINGERPRINT, PASSWORD & CARD

- Tuya Mobile App
- Bluetooth Connection
- Gateway Required for WiFi Connection
- Card, Fingerprint, Passcode and Key.
- Battery Powered.

Read More Price: <u>KSh19,999.00</u> KSh22,999.00 Excl VAT