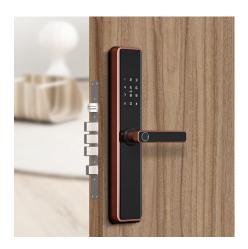

### **DOOR-LOCKS**

Secure your home with the best Smart locks powered by Tuya. Smart homes door lock work with 5 methods: Finger print; Password; IC card and Using the mobile App. Tuya App compatible for the smart lock enables sending temporary password;check alarm and unlock records and unlock remotely from anywhere.