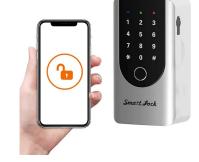

### **DIGITAL BLUETOOTH TUYA PASSWORD KEY BOX**

- Generate access passwords via the Tuya App.
- Optional Bluetooth WiFi Gateway for remote access.

#### Read More

Price: <u>KSh12,000.00</u> KSh15,000.00 Excl VAT