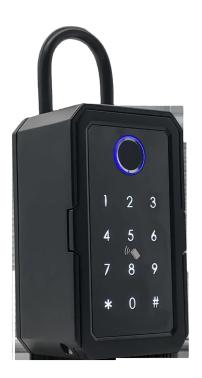

### **BLUETOOTH SMART KEYBOX - PASSSCODE & FINGERPRINT**

- Bluetooth Connection
- Tuya Mobile App
- Unlock method: App, fingerprint, code, card
- Batteries type: 4pcs AAA Alkaline batteries

### **DIGITAL BLUETOOTH TUYA PASSWORD KEY BOX**

- Generate access passwords via the Tuya App.
- Optional Bluetooth WiFi Gateway for remote access.