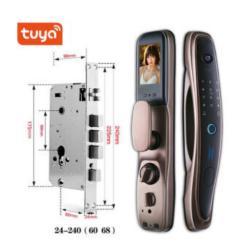

#### **Read More**

**Price:** KSh21,999.00 KSh24,999.00 Excl VAT

Digital door locks for automatic close/open when arming or disarming your smart home. Control your security from anywhere with an Internet connection. Powered by z-wave, wifi and bluetooth technology.