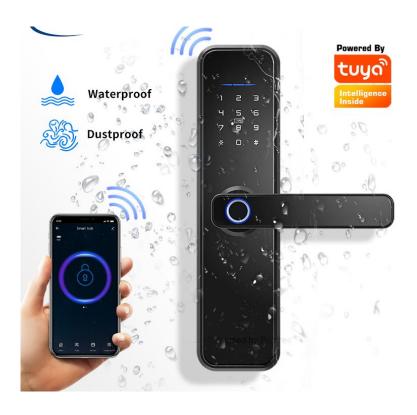

### WIFI SMART RIM LOCK WITH FINGERPRINT, CODE & CARD-WATERPROOF

- Material: Aluminum alloy
- Unlock method: Tuya App, M1 Card, Passcode, Fingerprint or Key
- Power supply: DC6V, 4pcs alkaline batteries
- Universal Both for Right or Left Door
- Suitable for 30-60mm door thickness
- Fingerprint capacity: 200pcs

#### **Read More**

**Price:** KSh15,999.00 KSh17,999.00 Excl VAT

Digital door locks for automatic close/open when arming or disarming your smart home. Control your security from anywhere with an Internet connection. Powered by z-wave, wifi and bluetooth technology.