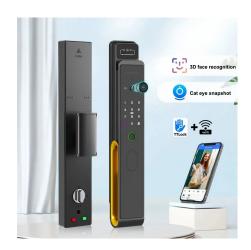

### WIFI 3D FACE RECOGNITION BIOMETRIC PREMIUM SMART LOCK WITH CAMERA

- 7 ways to unlock: Palm Print, Face, APP, Fingerprint, code, card, key;
- Infrared 3D Face Recognition ,0.5 seconds fast unlocking;
- When doorbell rings, your phone will receive the request to unlock the door, you can remote unlock in the APP;
- Can lock the door automatically after unlocking for a short time, don't worry about forgetting close the door

#### **Read More**

Price: KSh39,999.00 KSh49,999.00 Excl VAT