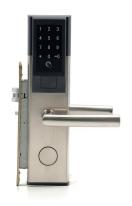

# SMART WIFI HOTEL DIGITAL LOCK WITH CARD & PASSCODE

Material: 304 Stainless SteelBluetooth and WiFi Connection

Unlock way: App/CODE/ RFID Card/ Key

• App: TTHotel / TTLock

• Use for Hotel, AirBnB and Apartment

Door Thickness: 40-60mm
Power Supply: 4\*AA Batteries
Emergency Charging: Micro USB

#### Read More

**Price:** KSh15,999.00 KSh19,999.00 Excl VAT

Digital door locks for automatic close/open when arming or disarming your smart home. Control your security from anywhere with an Internet connection. Powered by z-wave, wifi and bluetooth technology.