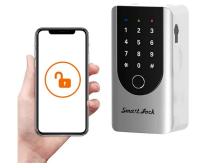

### DIGITAL BLUETOOTH TUYA PASSWORD KEY BOX

- Generate access passwords via the Tuya App.
- Optional Bluetooth WiFi Gateway for remote access.

#### **Read More**

**Price:** KSh12,000.00 KSh15,000.00 Excl VAT

Digital door locks for automatic close/open when arming or disarming your smart home. Control your security from anywhere with an Internet connection. Powered by z-wave, wifi and bluetooth technology.