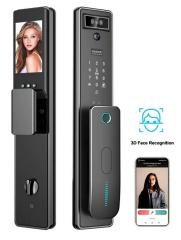

### WIFI 3D FACE RECOGNITION BIOMETRIC PREMIUM SMART LOCK WITH CAMERA

- 7 ways to unlock: Palm Print, Face, APP, Fingerprint, code, card, key;
- Infrared 3D Face Recognition ,0.5 seconds fast unlocking;
- When doorbell rings, your phone will receive the request to unlock the door, you can remote unlock in the APP;
- Can lock the door automatically after unlocking for a short time, don't worry about forgetting close the door

#### **Read More**

Price: KSh39,999.00 KSh49,999.00 Excl VAT