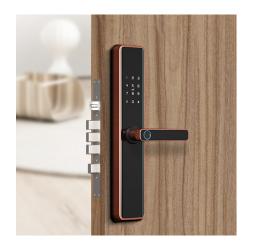

# SMART ZIGBEE TUYA DOOR LOCK WITH FINGERPRINT, CODE, CARD.

- Unlock method: Password, IC Card, Fingerprint, Temporary Password, Key.
- Lock Core: Level C Lock Core.
- Anti-peeping Password: Virtual Password + Real Password + Virtual Password
- Suitable Door Type: 30mm-50mm Security door / Wooden door / Stainless steel door.

#### Read More

Price: KSh19,999.00 KSh22,999.00 Excl VAT