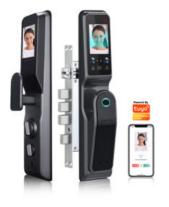

# WIFI BLUETOOTH FINGERPRINT SMART LOCK WITH FACE RECOGNITION & CAMERA

• Application: TT LOCK(WIFI)

• Bluetooth and WiFi Connection

• Fully Automatic

• Camera with App Live Feed. Optional Cloud Recording.

• Face recognition: ≤50; Fingerprint capacity: ≤100; Password capacity: ≤100; Card capacity: ≤100

Reading time: ≤0.5SBattery: 4200mAh

#### Read More

**Price:** KSh59,999.00 KSh69,999.00 Excl VAT