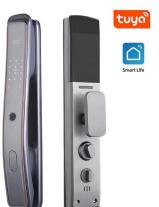

### **AIRBNB LOCKS**

Smart locks which guests can open with a keypad code. Create and manage codes using a Mobile App from Anywhere. Convenient access for your guests, peace of mind for you.

Digital door locks for automatic close/open when arming or disarming your smart home. Control your security from anywhere with an Internet connection. Powered by z-wave, wifi and bluetooth technology.