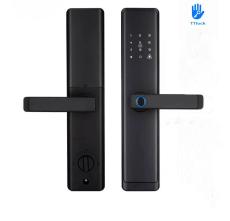

### BLUETOOTH SMART HANDLE LOCK- FINGERPRINT, PASSWORD & CARD

- Tuya Mobile App
- Bluetooth Connection
- Gateway Required for WiFi Connection
- Card, Fingerprint, Passcode and Key.
- Battery Powered.

#### Read More

**Price:** KSh19,999.00 KSh22,999.00 Excl VAT