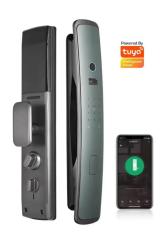

### BLUETOOTH SMART HANDLE LOCK- FINGERPRINT, PASSWORD & CARD

- Tuya Mobile App
- Bluetooth Connection
- Gateway Required for WiFi Connection
- Card, Fingerprint, Passcode and Key.
- Battery Powered.

#### Read More

**Price:** KSh19,999.00 KSh22,999.00 Excl VAT