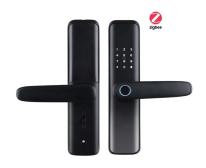

# SMART ZIGBEE TUYA DOOR LOCK WITH FINGERPRINT, CODE, CARD.

- Unlock method: Password, IC Card, Fingerprint, Temporary Password, Key.
- Lock Core: Level C Lock Core.
- Anti-peeping Password: Virtual Password + Real Password + Virtual Password
- Suitable Door Type: 30mm-50mm Security door / Wooden door / Stainless steel door.

#### Read More

Price: KSh19,999.00 KSh22,999.00 Excl VAT