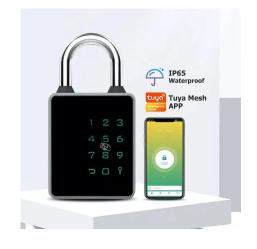

# BLUETOOTH DIGITAL KEYLESS SMART WATERPROOF PADLOCK

• Network: BLE

Power type: 1pcs CR2 battery

Material: Zinc alloy

• Unlock way: APP+ Password + Card + Key

APP: Tuya

• Password length: 4-8 bits • Baterry life: 7-8months

#### **Read More**

Price: KSh9,999.00 KSh12,999.00 Excl VAT

Digital door locks for automatic close/open when arming or disarming your smart home. Control your security from anywhere with an Internet connection. Powered by z-wave, wifi and bluetooth technology.