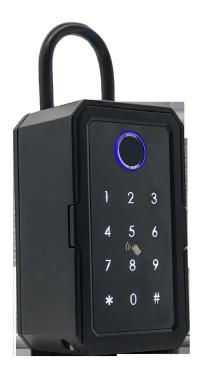

### **BLUETOOTH SMART KEYBOX - PASSSCODE & FINGERPRINT**

- Bluetooth Connection
- Tuya Mobile App
- Unlock method: App, fingerprint, code, card
- Batteries type: 4pcs AAA Alkaline batteries

Read More

**Price:** KSh14,999.00 KSh17,999.00 Excl VAT