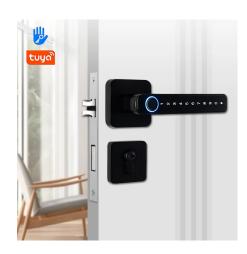

# WIFI BLUETOOTH BIOMETRIC SMART LOCK - CARD, FINGERPRINT, PASSCODE

- Bluetooth and Fingerprint Connection
- Capacity: 100 pieces fingerprint + 200 password/M1 card
- Fingerprint Sensor: FPC Semiconductor
- TTLOCK app
- Power supply: Alkaline Battery 4pcs AA

#### **Read More**

**Price:** KSh21,999.00 KSh24,999.00 Excl VAT

Digital door locks for automatic close/open when arming or disarming your smart home. Control your security from anywhere with an Internet connection. Powered by z-wave, wifi and bluetooth technology.