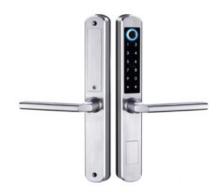

### BLUETOOTH SMART HANDLE LOCK- FINGERPRINT, PASSWORD & CARD

- Tuya Mobile App
- Bluetooth Connection
- Gateway Required for WiFi Connection
- Card, Fingerprint, Passcode and Key.
- Battery Powered.

#### Read More

**Price:** KSh19,999.00 KSh22,999.00 Excl VAT