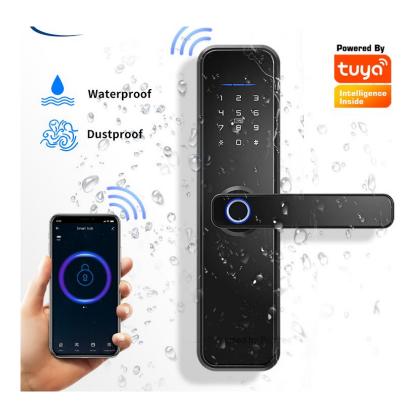

## **AIRBNB LOCKS**

Smart locks which guests can open with a keypad code. Create and manage codes using a Mobile App from Anywhere. Convenient access for your guests, peace of mind for you.

Digital door locks for automatic close/open when arming or disarming your smart home. Control your security from anywhere with an Internet connection. Powered by z-wave, wifi and bluetooth technology.