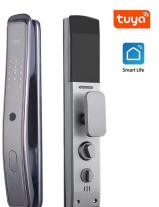

# BLUETOOTH SMART HANDLE LOCK- FINGERPRINT, PASSWORD & CARD

- Tuya Mobile App
- Bluetooth Connection
- Gateway Required for WiFi Connection
- Card, Fingerprint, Passcode and Key.
- Battery Powered.

**Read More** 

**Price:** KSh19,999.00 KSh22,999.00 Excl VAT