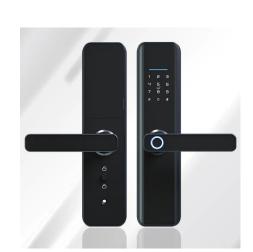

# SMART ZIGBEE TUYA DOOR LOCK WITH FINGERPRINT, CODE, CARD.

- Unlock method: Password, IC Card, Fingerprint, Temporary Password, Key.
- Lock Core: Level C Lock Core.
- Anti-peeping Password: Virtual Password + Real Password + Virtual Password
- Suitable Door Type: 30mm-50mm Security door / Wooden door / Stainless steel door.

#### Read More

Price: KSh19,999.00 KSh22,999.00 Excl VAT