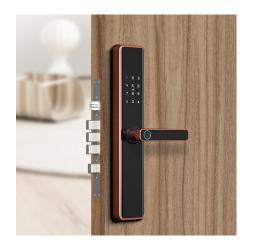

# SMART WIFI HOTEL DIGITAL LOCK WITH CARD & PASSCODE

Material: 304 Stainless SteelBluetooth and WiFi Connection

Unlock way: App/CODE/ RFID Card/ Key

• App: TTHotel / TTLock

• Use for Hotel, AirBnB and Apartment

Door Thickness: 40-60mm
Power Supply: 4\*AA Batteries
Emergency Charging: Micro USB

#### Read More

**Price:** KSh15,999.00 KSh19,999.00 Excl VAT

Digital door locks for automatic close/open when arming or disarming your smart home. Control your security from anywhere with an Internet connection. Powered by z-wave, wifi and bluetooth technology.