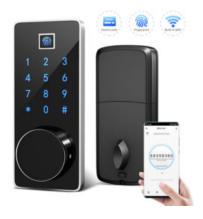

# WIFI BLUETOOTH BIOMETRIC SMART LOCK - CARD, FINGERPRINT, PASSCODE

- Bluetooth and Fingerprint Connection
- Capacity: 100 pieces fingerprint + 200 password/M1 card
- Fingerprint Sensor: FPC Semiconductor
- TTLOCK app
- Power supply: Alkaline Battery 4pcs AA

**Read More** 

Price: KSh24,999.00 Excl VAT

Digital door locks for automatic close/open when arming or disarming your smart home. Control your security from anywhere with an Internet connection. Powered by z-wave, wifi and bluetooth technology.