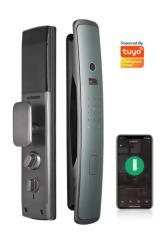

# BLUETOOTH SMART HANDLE LOCK- FINGERPRINT, PASSWORD & CARD

- Tuya Mobile App
- Bluetooth Connection
- Gateway Required for WiFi Connection
- Card, Fingerprint, Passcode and Key.
- Battery Powered.

**Read More** 

**Price:** KSh19,999.00 KSh22,999.00 Excl VAT