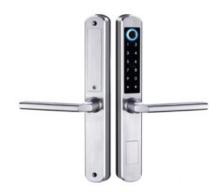

# SMART BLUETOOTH BIOMETRIC OFFICE LOCK - CARD, FINGERPRINT & PASSCODE

- Option WiFi Gateway for App Remote Control
- 304# stainless steel panel/handle
- Work with alkaline battery
- Emergency key for backup use
- 300,000 times life test
- Included wireless remote to unlock from a distance.

### **Read More**

Price: KSh24,999.00 KSh27,999.00 Excl VAT