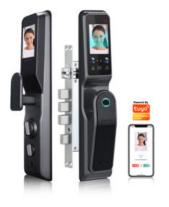

# WIFI 3D FACE RECOGNITION BIOMETRIC PREMIUM SMART LOCK WITH CAMERA

- 7 ways to unlock: Palm Print, Face, APP, Fingerprint, code, card, key;
- Infrared 3D Face Recognition ,0.5 seconds fast unlocking;
- When doorbell rings, your phone will receive the request to unlock the door, you can remote unlock in the APP;
- Can lock the door automatically after unlocking for a short time, don't worry about forgetting close the door

### **Read More**

Price: KSh39,999.00 KSh49,999.00 Excl VAT