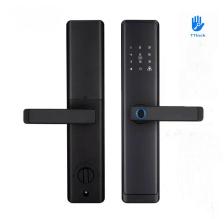

# SMART WIFI HOTEL DIGITAL LOCK WITH CARD & PASSCODE

Material: 304 Stainless SteelBluetooth and WiFi Connection

Unlock way: App/CODE/ RFID Card/ Key

• App: TTHotel / TTLock

• Use for Hotel, AirBnB and Apartment

Door Thickness: 40-60mm
Power Supply: 4\*AA Batteries
Emergency Charging: Micro USB