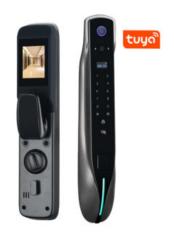

# WIFI BLUETOOTH FINGERPRINT SMART LOCK WITH FACE RECOGNITION & CAMERA

• Application: TT LOCK(WIFI)

• Bluetooth and WiFi Connection

• Fully Automatic

• Camera with App Live Feed. Optional Cloud Recording.

• Face recognition: ≤50; Fingerprint capacity: ≤100; Password capacity: ≤100; Card capacity: ≤100

Reading time: ≤0.5SBattery: 4200mAh

#### Read More

**Price:** KSh59,999.00 KSh69,999.00 Excl VAT