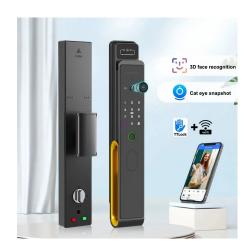

# WIFI BLUETOOTH FINGERPRINT SMART LOCK WITH FACE RECOGNITION & CAMERA

• Application: TT LOCK(WIFI)

• Bluetooth and WiFi Connection

• Fully Automatic

• Camera with App Live Feed. Optional Cloud Recording.

• Face recognition: ≤50; Fingerprint capacity: ≤100; Password capacity: ≤100; Card capacity: ≤100

Reading time: ≤0.5SBattery: 4200mAh

#### Read More

**Price:** KSh59,999.00 KSh69,999.00 Excl VAT