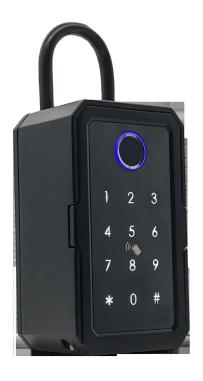

## **BLUETOOTH SMART KEYBOX - PASSSCODE & FINGERPRINT**

- Bluetooth Connection
- Tuya Mobile App
- Unlock method: App, fingerprint, code, card
- Batteries type: 4pcs AAA Alkaline batteries

Read More

**Price:** KSh14,999.00 KSh17,999.00 Excl VAT