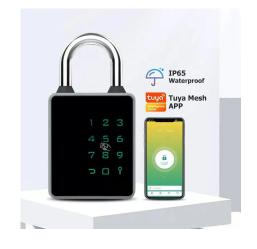

# BLUETOOTH DIGITAL KEYLESS SMART WATERPROOF PADLOCK

• Network: BLE

Power type: 1pcs CR2 battery

Material: Zinc alloy

• Unlock way: APP+ Password + Card + Key

APP: Tuya

• Password length: 4-8 bits • Baterry life: 7-8months

### **Read More**

Price: KSh9,999.00 KSh12,999.00 Excl VAT

Digital door locks for automatic close/open when arming or disarming your smart home. Control your security from anywhere with an Internet connection. Powered by z-wave, wifi and bluetooth technology.