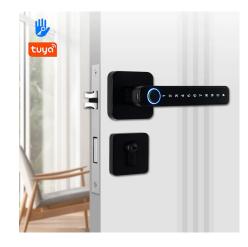

# BLUETOOTH SMART HANDLE LOCK- FINGERPRINT, PASSWORD & CARD

- Tuya Mobile App
- Bluetooth Connection
- Gateway Required for WiFi Connection
- Card, Fingerprint, Passcode and Key.
- Battery Powered.

**Read More** 

**Price:** KSh19,999.00 KSh22,999.00 Excl VAT