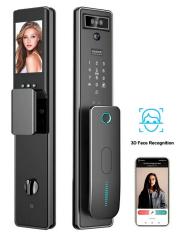

# WIFI 3D FACE RECOGNITION BIOMETRIC PREMIUM SMART LOCK WITH CAMERA

- 7 ways to unlock: Palm Print, Face, APP, Fingerprint, code, card, key;
- Infrared 3D Face Recognition ,0.5 seconds fast unlocking;
- When doorbell rings, your phone will receive the request to unlock the door, you can remote unlock in the APP;
- Can lock the door automatically after unlocking for a short time, don't worry about forgetting close the door

### **Read More**

Price: KSh39,999.00 KSh49,999.00 Excl VAT