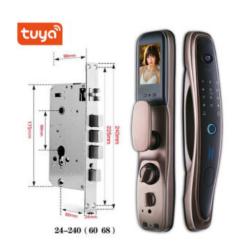

# WIFI BLUETOOTH FINGERPRINT SMART LOCK WITH FACE RECOGNITION & CAMERA

• Application: TT LOCK(WIFI)

• Bluetooth and WiFi Connection

• Fully Automatic

• Camera with App Live Feed. Optional Cloud Recording.

• Face recognition: ≤50; Fingerprint capacity: ≤100; Password capacity: ≤100; Card capacity: ≤100

Reading time: ≤0.5SBattery: 4200mAh

#### Read More

**Price:** KSh59,999.00 KSh69,999.00 Excl VAT