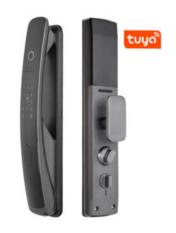

# BLUETOOTH SMART HANDLE LOCK- FINGERPRINT, PASSWORD & CARD

- Tuya Mobile App
- Bluetooth Connection
- Gateway Required for WiFi Connection
- Card, Fingerprint, Passcode and Key.
- Battery Powered.

**Read More** 

**Price:** KSh19,999.00 KSh22,999.00 Excl VAT