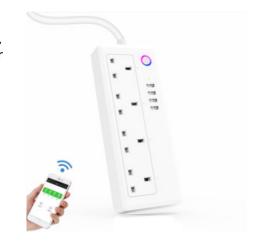

#### WIFI SMART UNIVERSAL POWER STRIP EXTENSION 3 OUTLETS -UK PLUG

Input voltage: 100-250V 50/60Hz 10A(Max) Output: PD Output: 5V3A, 9V3A,12V2.5A,15V2A,20V1.5A 30W (Max) QC Output: 5V3A, 9V2A,12V1.5A 18W(Max) Auto-ID Output: 5V2.4A Cable length: 2M

Read More

Price: <u>KSh4,999.00</u> KSh5,999.00 Excl VAT

Smart socket switches and plugs for your smart home powered by WiFi, Z-wave and Zigbee technologies . Remotely control appliances, monitor usage and set timers from your Android phone.