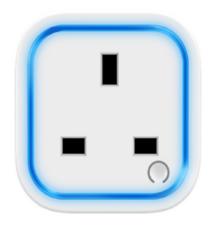

## WIFI SMART SOCKET PLUG WITH LED COLORS

- WiFi Connection
- Plug to your existing wall sockets
- Control appliances on/off using mobile App.

Read More Price: KSh1,999.00 KSh2,999.00 Excl VAT

Smart socket switches and plugs for your smart home powered by WiFi, Z-wave and Zigbee technologies . Remotely control appliances, monitor usage and set timers from your Android phone.