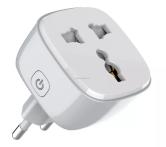

# WIFI SMART POWER UNIVERSAL SOCKET PLUG - UK WALL PLUG

Read More Price: KSh2,999.00 KSh3,999.00 Excl VAT