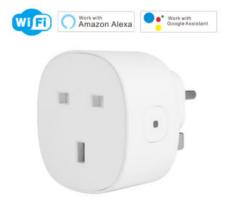

## WIFI SMART SOCKET PLUG WITH LED COLORS

- WiFi Connection
- Plug to your existing wall sockets
- Control appliances on/off using mobile App.

Read More Price: KSh1,999.00 KSh2,999.00 Excl VAT

Smart socket switches and plugs for your smart home powered by WiFi, Z-wave and Zigbee technologies . Remotely control appliances, monitor usage and set timers from your Android phone.