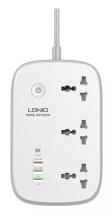

#### WIFI SMART UNIVERSAL POWER STRIP EXTENSION 3 OUTLETS -UK PLUG

Input voltage: 100-250V 50/60Hz 10A(Max) Output: PD Output: 5V3A, 9V3A,12V2.5A,15V2A,20V1.5A 30W (Max) QC Output: 5V3A, 9V2A,12V1.5A 18W(Max) Auto-ID Output: 5V2.4A Cable length: 2M

Read More

Price: <u>KSh4,999.00</u> KSh5,999.00 Excl VAT

Smart socket switches and plugs for your smart home powered by WiFi, Z-wave and Zigbee technologies . Remotely control appliances, monitor usage and set timers from your Android phone.