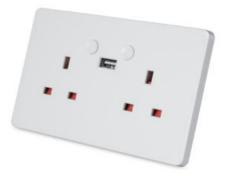

## WIFI SMART WALL DOUBLE SOCKET WITH USB

- WiFi Connection
- Double wall socket
- Control appliances on/off using mobile App.

#### Read More

Price: KSh3,999.00 KSh4,999.00 Excl VAT