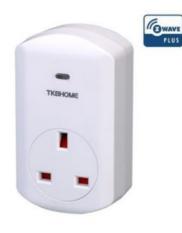

### **TKB Z-WAVE WALL PLUG SWITCH**

- Turn any appliance On/Off
- Works with any Z-Wave remote control and has manual override switch
- Measures energy consumption of appliance
- UK plug type
- Overload protection

Read More

Price: KSh4,999.00 KSh5,999.00 Excl VAT