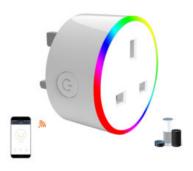

## WIFI SMART SOCKET PLUG WITH LED COLORS

- WiFi Connection
- Plug to your existing wall sockets
- Control appliances on/off using mobile App.

Read More Price: KSh1,999.00 KSh2,999.00 Excl VAT

Smart socket switches and plugs for your smart home powered by WiFi, Z-wave and Zigbee technologies . Remotely control appliances, monitor usage and set timers from your Android phone.