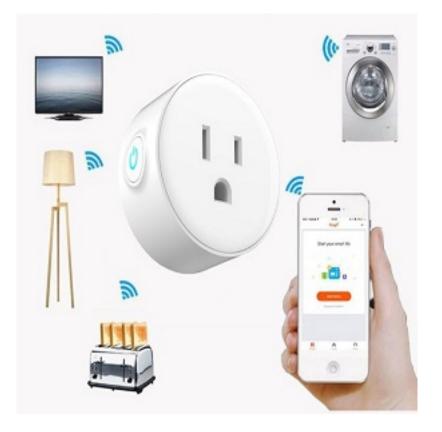

# **WALL SOCKET & PLUGS**

Smart socket switches and plugs for your smart home powered by WiFi, Z-wave and Zigbee technologies . Remotely control appliances, monitor usage and set timers from your Android phone.

Smart socket switches and plugs for your smart home powered by WiFi, Z-wave and Zigbee technologies . Remotely control appliances, monitor usage and set timers from your Android phone.