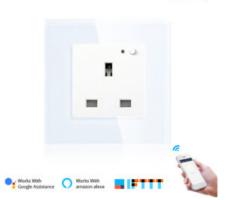

## **SMART WIFI SINGLE WALL SOCKET**

- WiFi Connection
- Single wall socket
- Control appliances on/off using mobile App.

#### Read More

Price: KSh2,999.00 KSh3,999.00 Excl VAT