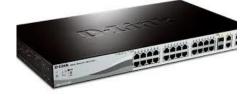

## D-LINK DGS-1210-28P GIGABIT POE SMART SWITCH

- The DGS-1210 Smart+ family has advanced network management options, accessible via Compact CLI or the Webbased UI, that equip your business with network capabilities such as VLANs, multiple spanning tree protocol (MSTP), link aggregation (LACP), static routing, dual software images, and dual configuration files.
- With advanced Layer 2 management features, and Layer 3 static routing, D-Link's DGS-1210 Smart+ Managed Gigabit Switches provide a cost-efficient and flexible solution for expanding any business network.
- Use fibre uplinks to connect across longer distances, like factory lines and university campuses, using lightweight, secure, and energy-efficient fibre optic cabling that's immune to interference and which has access to higher throughput to protect the future demands of your business network.
- The DGS-1210 Smart+ Series includes a range of high power budget PoE-enabled switches for business looking to power larger deployments of VoIP phones, wireless access points or network cameras.

Read More Price: KSh42,000.00 Excl VAT