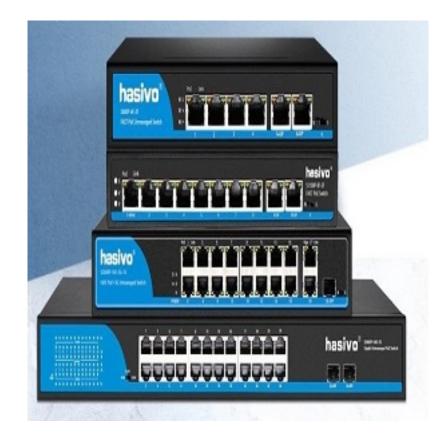

## HASIVO 4 PORT FAST ETHERNET POE SWITCH - 2 UPLINKS

- 4\*10/100M PoE port
- 2\*Fast Ethernet Uplink port
- Power:MAX 80W
- Single port PoE power:MAX 120W
- PoEdog function: Real time detection
- PoE standard: IEEE 802.3af/at PoE++/HiPoE

## HASIVO 8 PORT FAST ETHERNET POE SWITCH - 2 UPLINKS

- 8\*10/100M PoE port
- 2\*Fast Ethernet Uplink port
- Power:MAX 80W
- Single port PoE power:MAX 120W
- PoEdog function: Real time detection
- PoE standard: IEEE 802.3af/at PoE++/HiPoE

### HASIVO 16 PORT FAST ETHERNET POE SWITCH - 2 GIG UPLINK

- 16\*10/100M PoE port
- 2\*Gigabit Uplink port
- Power:MAX 300W
- Single port PoE power:MAX 30W
- PoEdog function: Real time detection
- PoE standard: IEEE 802.3af/at PoE++/HiPoE