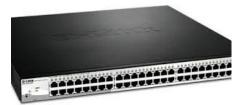

## **D-LINK DGS-1210-52MP GIGABIT POE SMART SWITCH**

- With advanced Layer 2 management features, and Layer 3 static routing, D-Link's DGS-1210 Smart+ Managed Gigabit Switches provide a cost-efficient and flexible solution for expanding any business network.
- The D-Link DGS-1210-52MP Gigabit PoE Smart Switch has advanced network management options, accessible via Compact CLI or the Web-based UI, that equip your business with network capabilities such as VLANs, multiple spanning tree protocol (MSTP), link aggregation (LACP), static routing, dual software images, and dual configuration files.
- The D-Link DGS-1210-52MP Gigabit PoE Smart Switch includes a range of high power budget PoE-enabled switches for business looking to power larger deployments of VoIP phones, wireless access points or network cameras

Read More Price: KSh80,000.00 Excl VAT

We offer Power over Ethernet (PoE) that allow transmitting both power and data through an Ethernet cable at the same time from manufactuers including Hasivo, Tp-link and D-link