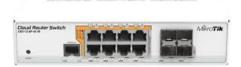

## MIKROTIK (CRS112-8P-4S-IN) 8X GIGABIT ETHERNET SMART SWITCH WITH POE-OUT

- The Mikrotik CRS112-8P-4S-IN Gigabit Ethernet Smart Switch is an eight Gigabit RJ45 port PoE switch, that offers different power output options: autosensing 802.3af/at PoE/PoE+ and Passive PoE, and four SFP ports provide optical fiber connectivity options to support uplinks of up to 1 Gbps.
- The Mikrotik CRS112-8P-4S-IN Gigabit Ethernet Smart Switch is equipped with 12 independent switching ports. 28 V 3.4 A power supply is already included in the box.
- There is secondary DC jack on the back of the enclosure that supports 48-57 V power supply (not included, can be purchased separately – product codes 48POW (1.46A 70W) and 48V2A96W (2A 96W)). CRS112-8P-4S-IN can power 802.3af/at devices if 48-57 V DC input is used (unit will automatically detect and provide correct power to devices). Max current is 1 A per port if input voltage is 18-28 V, 450 mA if 48-57 V.

Read More

Price: KSh18,000.00 Excl VAT