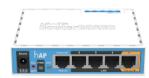

# MIKROTIK HAP | 2.4GHZ AP, 5 ETHERNET PORTS, POE ON PORT 5, USB FOR 3G/4G

- This small home access point is the perfect device for homes or small offices where all you need is a wireless AP and a few wired devices connected. Based on our popular RB951-2n, the new hAP is an improvement in many areas.
- The device can be powered from the power jack or with passive PoE from a PoE injector. The power adapter is included.
- hAP provides PoE output function for port #5 it can power other PoE capable devices with the same voltage as applied to the unit. Maximum load on the port is 500mA.

Read More

Price: KSh5,000.00 Excl VAT