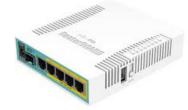

## **MIKROTIK HEX POE LITE | 5X ETHERNET ROUTER WITH POE**

- hEX PoE lite is a small five port ethernet router in a plastic case, it has a USB 2.0 port and PoE output.
- Ports 2-5 can power other PoE capable devices with the same voltage as applied to the unit. Less power adapters and cables to worry about! Max current is 1A per port, Ethernet ports are shielded.
- It is affordable, small and easy to use. With it's compact design and clean looks, it will fit perfectly into any SOHO environment.

Read More

Price: KSh6,000.00 Excl VAT

We offer Power over Ethernet (PoE) that allow transmitting both power and data through an Ethernet cable at the same time from manufactuers including Hasivo, Tp-link and D-link