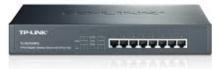

## TP-LINK 8-PORT GIGABIT DESKTOP/RACKMOUNT SWITCH WITH 8-PORT POE+

- The TL-SG1008PE is an 8-Port Gigabit Desktop/Rack mountable Switch with all 8 ports supporting the PoE+ standard.
- It provides a simple way to expand a wired network by transferring power and data over a single Ethernet Cable.
- With a total power budget of 124W, up to 30W per port, TL-SG1008PE can power more high-powered devices such as wireless Access Points (APs), IP Cameras or IP Phones.

<u>Read More</u>

Price: KSh17,000.00 Excl VAT

We offer Power over Ethernet (PoE) that allow transmitting both power and data through an Ethernet cable at the same time from manufactuers including Hasivo, Tp-link and D-link