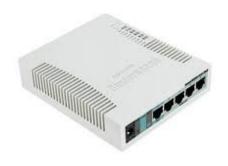

## MIKROTIK (RB951UI-2HND) 2.4GHZ AP W/ 5 ETHERNET Ports and poe on port 5

- The RB951Ui-2HnD is a wireless SOHO AP with a new generation Atheros CPU and more processing power.
- It has five Ethernet ports, one USB 2.0 port and a high power 2.4GHz 1000mW 802.11b/g/n wireless AP with antennas built-in.
- It has a 600MHz CPU,128MB of RAM and PoE output function for port #5 - it can power other PoE capable devices with the same voltage as applied
  to the unit. Maximum load on the part is E00mA

to the unit. Maximum load on the port is 500mA.

#### Read More

Price: KSh6,000.00 Excl VAT

We offer Power over Ethernet (PoE) that allow transmitting both power and data through an Ethernet cable at the same time from manufactuers including Hasivo, Tp-link and D-link