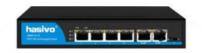

## HASIVO 4 PORT FAST ETHERNET POE SWITCH - 2 UPLINKS

- 4\*10/100M PoE port
- 2\*Fast Ethernet Uplink port
- Power:MAX 80W
- Single port PoE power:MAX 120W
- PoEdog function: Real time detection
- PoE standard: IEEE 802.3af/at PoE++/HiPoE