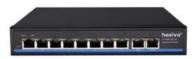

## HASIVO 8 PORT FAST ETHERNET POE SWITCH - 2 UPLINKS

- 8\*10/100M PoE port
- 2\*Fast Ethernet Uplink port
- Power:MAX 80W
- Single port PoE power:MAX 120W
- PoEdog function: Real time detection
- PoE standard: IEEE 802.3af/at PoE++/HiPoE