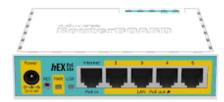

## **MIKROTIK HEX POE LITE | 5X ETHERNET ROUTER WITH POE**

- hEX PoE lite is a small five port ethernet router in a plastic case, it has a USB 2.0 port and PoE output.
- Ports 2-5 can power other PoE capable devices with the same voltage as applied to the unit. Less power adapters and cables to worry about! Max current is 1A per port, Ethernet ports are shielded.
- It is affordable, small and easy to use. With it's compact design and clean looks, it will fit perfectly into any SOHO environment.

Read More

Price: KSh6,000.00 Excl VAT

We offer Power over Ethernet (PoE) that allow transmitting both power and data through an Ethernet cable at the same time from manufactuers including Hasivo, Tp-link and D-link