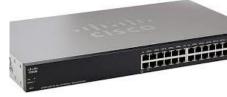

## CISCO SF350-24P | 24-PORT 10/100 POE MANAGED Switch

- **Powerful capabilities** In addition to advanced management, security, and quality of service (QoS), these switches deliver capabilities such as static routing, advanced threat defense, time-based access control lists and 802.1x, and many others.
- Easy setup and management Our intuitive, browser-based user interface is user-friendly, with simple mode and a configuration wizard for common configurations. Advanced CLI management options are available. We also offer a USB port for easier file management.
- **Performance and reliability** The 350 Series is designed and tested to deliver the high performance and reliability you would expect from Cisco switches, so you can enjoy speedy file transfers and keep vital business applications available.
- **Energy efficiency** Energy-saving features are embedded across the portfolio, including energy-detect, cable length detection, and Energy Efficient Ethernet (EEE). All these provide an eco-friendly and cost-effective solution without compromising performance.
- **Peace of mind** All 350 Series switches come with a limited lifetime warranty and include one year of technical support and free software fixes for the term of the warranty.

Read More Price: KSh36,000.00 Excl VAT

We offer Power over Ethernet (PoE) that allow transmitting both power and data through an Ethernet cable at the same time from manufactuers including Hasivo, Tp-link and D-link