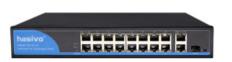

### HASIVO 16 PORT FAST ETHERNET POE SWITCH - 2 GIG UPLINK

- 16\*10/100M PoE port
- 2\*Gigabit Uplink port
- Power:MAX 300W
- Single port PoE power:MAX 30W
- PoEdog function: Real time detection
- PoE standard: IEEE 802.3af/at PoE++/HiPoE