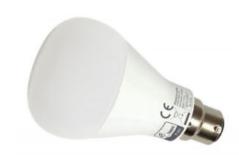

## **DOMITECH Z-WAVE WHITE LED BULB- BAYONET**

- Completely dimmable LED bulb
- 750 lumens light intensity using only 9W power consumption
- Comfortable warm white light (2700K)
- Special switch technology for permanent wireless control
- Usable with two and three-wire systems
- Z-wave Plus Certified

#### **Read More**

Price: KSh2,999.00 KSh3,999.00 Excl VAT