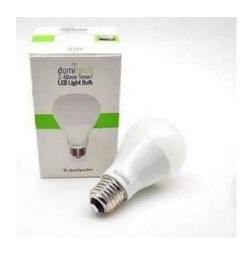

## DOMITECH Z-WAVE WHITE LED BULB- SCREW

- Completely dimmable LED bulb
- 750 lumens light intensity using only 9W power consumption
- Comfortable warm white light (2700K)
- Special switch technology for permanent wireless control
- Usable with two and three-wire systems
- Z-wave Plus Certified

#### Read More

Price: KSh1,999.00 KSh2,999.00 Excl VAT