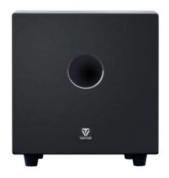

# TONEWINNER ACTIVE 10" SUBWOOFER 200 WATTS - DOWN FIRING

- Driver- 10"
- Max Power 200W
- Frequency 30Hz-165Hz
- Weight 10KG