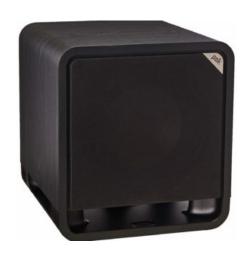

#### POLK AUDIO HTS 10 POWERED SUBWOOFER - 200 WATTS

- Deep Bass for Home Theater and Music
- Front-Firing Long-Throw 10" Polypropylene Dynamic Driver
- Floor-Firing patented Power Port Technology For Deeper Bass
- Built-Nn Controls For Variable Volume, Low Pass Filter And Phase
- Strong, Rigid And Acoustically Inert Enclosure

**Read More** 

Price: KSh59,999.00 KSh64,999.00 Excl VAT