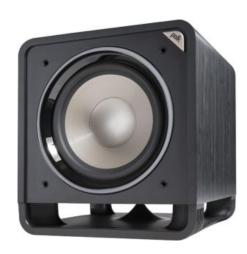

### **POLK AUDIO HTS 12 POWERED SUBWOOFER - 200W**

- bass-reflex (ported) enclosure with down-firing Power Port® for clear, accurate bass
- 12" front-firing polypropylene woofer
- 200-watt RMS (400-watt peak) Class D amplifier
- frequency response: 28-120 Hz (-3dB)
- RCA line level/LFE (low frequency effects) input
- variable low-pass crossover control

Read More

Price: KSh69,999.00 KSh74,999.00 Excl VAT