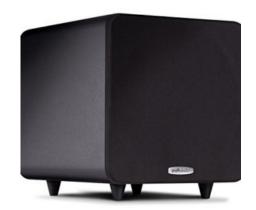

## **POLK AUDIO PSW111 SUBWOOFER - 150 WATTS**

- Single 8-inch subwoofer with compression circuitry to limit distortion, it is not wireless
- Best matched for RM and SurroundBar series or compact speakers from other manufacturers
- Non-resonant all-MDF enclosure construction and internal bracing
- Rated to 150 watts of continuous power (300W peak).