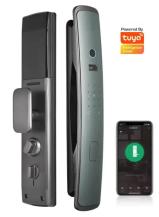

## WIFI BIOMETRIC SMART PREMIUM DOOR LOCK WITH CAMERA

- 5 unlock ways: Fingerprint, Password, IC Card, Mechanical Key ,APP
- · Emergency power supply in case of lost power;
- Built in Rechargeable lithium battery. Low battery warming. One time full charge can work about 3 month.
- Query unlock records in the lock
- Infrared Sensor Camera make it also can work well in dark environment
- Left Open and Right Open All compatible
- Tuya app Monitor function, send photo to mobile App