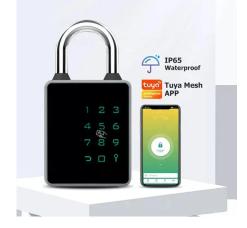

## BLUETOOTH DIGITAL KEYLESS SMART WATERPROOF PADLOCK

- Network: BLE
- Power type: 1pcs CR2 battery
- Material: Zinc alloy
- Unlock way: APP+ Password + Card + Key
- APP: Tuya
- Password length: 4-8 bits
- Baterry life: 7-8months