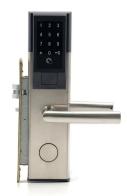

### WIFI SMART RIM LOCK WITH FINGERPRINT, CODE & CARD-WATERPROOF

- Material: Aluminum alloy
- Unlock method: Tuya App, M1 Card, Passcode, Fingerprint or Key
- Power supply: DC6V, 4pcs alkaline batteries
- Universal Both for Right or Left Door
- Suitable for 30-60mm door thickness
- Fingerprint capacity: 200pcs

#### Read More

Price: KSh15,999.00 KSh17,999.00 Excl VAT