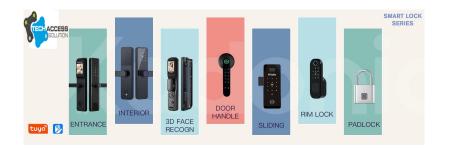

### **DOOR-LOCKS**

Secure your home with the best Smart locks powered by Tuya. Smart homes door lock work with 5 methods: Finger print; Password; IC card and Using the mobile App. Tuya App compatible for the smart lock enables sending temporary password;check alarm and unlock records and unlock remotely from anywhere.

## **HOTEL LOCKS**