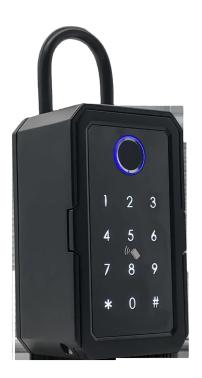

### **DIGITAL BLUETOOTH TUYA PASSWORD KEY BOX**

- Generate access passwords via the Tuya App.
- Optional Bluetooth WiFi Gateway for remote access.

## BLUETOOTH DIGITAL KEYLESS SMART WATERPROOF PADLOCK

- Network: BLE
- Power type: 1pcs CR2 battery
- Material: Zinc alloy
- Unlock way: APP+ Password + Card + Key
- APP: Tuya
- Password length: 4-8 bits
- Baterry life: 7-8months