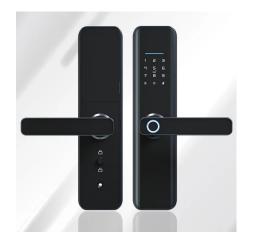

### WIFI BLUETOOTH SMART FINGERPRINT DIGITAL LOCK

- Bluetooth and WiFi Connection
- TTLock Mobile App
- 5 ways to unlock: WiFi Remote unlock , Fingerprint Unlock, PIN Code, Card, Mechanical Key Unlock;
- Convenient APP management system, you can manage your smart lock anytime and anywhere;
- One Touch Biometric Fingerprint Access.
- Query unlock records anytime and anywhere, the first time to know your home security;
- Various mortise to fit 99% doors, Especially for European standard 85 & 72 (CC sizes) series.
- 6.Emergency power supply in case of lost power;
- Waterproof rubber design, which is good for outside door.

#### Read More

Price: KSh19,999.00 KSh22,999.00 Excl VAT