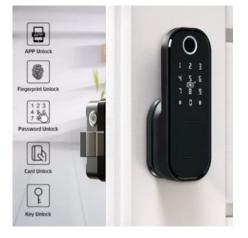

### **BLUETOOTH SMART KEYBOX - PASSSCODE & FINGERPRINT**

- Bluetooth Connection
- Tuya Mobile App
- Unlock method: App, fingerprint, code, card
- Batteries type: 4pcs AAA Alkaline batteries

### BLUETOOTH SMART HANDLE LOCK- FINGERPRINT, PASSWORD & CARD

- Tuya Mobile App
- Bluetooth Connection
- Gateway Required for WiFi Connection
- Card, Fingerprint, Passcode and Key.
- Battery Powered.

Read More Price: <u>KSh19,999.00</u> KSh22,999.00 Excl VAT