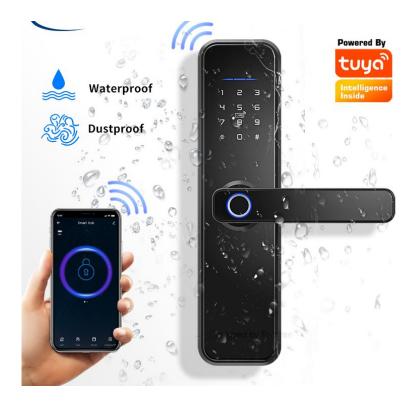

### WIFI BLUETOOTH BIOMETRIC SMART LOCK - CARD, FINGERPRINT, PASSCODE

- Bluetooth and Fingerprint Connection
- Capacity: 100 pieces fingerprint + 200 password/M1 card
- Fingerprint Sensor: FPC Semiconductor
- TTLOCK app
- Power supply: Alkaline Battery 4pcs AA

### WIFI BLUETOOTH SMART FINGERPRINT DIGITAL LOCK

- Bluetooth and WiFi Connection
- TTLock Mobile App
- 5 ways to unlock: WiFi Remote unlock , Fingerprint Unlock, PIN Code, Card, Mechanical Key Unlock;
- Convenient APP management system, you can manage your smart lock anytime and anywhere;
- One Touch Biometric Fingerprint Access.
- Query unlock records anytime and anywhere, the first time to know your home security;
- Various mortise to fit 99% doors, Especially for European standard 85 & 72 (CC sizes) series.
- 6.Emergency power supply in case of lost power;
- Waterproof rubber design, which is good for outside door.