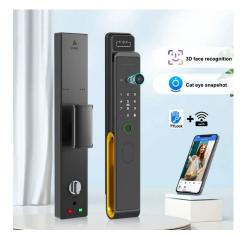

## WIFI BLUETOOTH FINGERPRINT SMART LOCK WITH FACE RECOGNITION & CAMERA

- Application: TT LOCK(WIFI)
- Bluetooth and WiFi Connection
- Fully Automatic
- Camera with App Live Feed. Optional Cloud Recording.
- Face recognition: ≤50; Fingerprint capacity: ≤100; Password capacity: ≤100; Card capacity: ≤100
- Reading time: ≤0.5S
- Battery: 4200mAh

### WIFI 3D FACE RECOGNITION BIOMETRIC PREMIUM SMART LOCK WITH CAMERA

- 7 ways to unlock: Palm Print, Face, APP, Fingerprint, code, card, key;
- Infrared 3D Face Recognition ,0.5 seconds fast unlocking;
- When doorbell rings, your phone will receive the request to unlock the door, you can remote unlock in the APP;
- Can lock the door automatically after unlocking for a short time, don't worry about forgetting close the door

## SMART WIFI BIOMETRIC LOCK WITH 3D FACE RECOGNITION

- 7 ways to unlock: Palm Print, Face, APP, Fingerprint, code, card, key;
- Infrared 3D Face Recognition ,0.5 seconds fast unlocking;
- When doorbell rings, your phone will receive the request to unlock the door, you can remote unlock in the APP;
- Can lock the door automatically after unlocking for a short time, don't worry about forgetting close the door