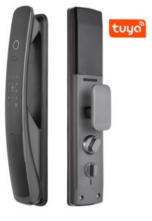

### SMART BLUETOOTH BIOMETRIC OFFICE LOCK - CARD, FINGERPRINT & PASSCODE

- Option WiFi Gateway for App Remote Control
- 304# stainless steel panel/handle
- Work with alkaline battery
- Emergency key for backup use
- 300,000 times life test
- Included wireless remote to unlock from a distance.