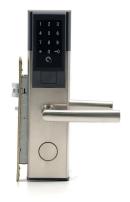

## SMART WIFI HOTEL DIGITAL LOCK WITH CARD & PASSCODE

- Material: 304 Stainless Steel
- Bluetooth and WiFi Connection
- Unlock way: App/CODE/ RFID Card/ Key
- App: TTHotel / TTLock
- Use for Hotel, AirBnB and Apartment
- Door Thickness: 40-60mm
- Power Supply: 4\*AA Batteries
- Emergency Charging: Micro USB

# SMART WIFI HOTEL DIGITAL LOCK WITH CARD & PASSCODE

- Material: 304 Stainless Steel
- Bluetooth and WiFi Connection
- Unlock way: App/CODE/ RFID Card/ Key
- App: TTHotel / TTLock
- Use for Hotel, AirBnB and Apartment
- Door Thickness: 40-60mm
- Power Supply: 4\*AA Batteries
- Emergency Charging: Micro USB