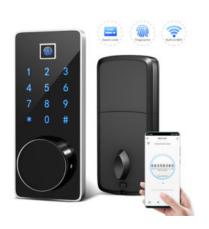

### **BLUETOOTH SMART KEYBOX - PASSSCODE & FINGERPRINT**

- Bluetooth Connection
- Tuya Mobile App
- Unlock method: App, fingerprint, code, card
- Batteries type: 4pcs AAA Alkaline batteries