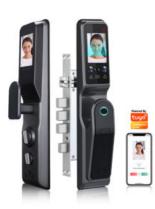

## WIFI BLUETOOTH FINGERPRINT SMART LOCK WITH FACE RECOGNITION & CAMERA

- Application: TT LOCK(WIFI)
- Bluetooth and WiFi Connection
- Fully Automatic
- Camera with App Live Feed. Optional Cloud Recording.
- Face recognition: ≤50; Fingerprint capacity: ≤100; Password capacity: ≤100; Card capacity: ≤100
- Reading time: ≤0.5S
- Battery: 4200mAh