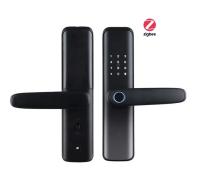

## SMART ZIGBEE TUYA DOOR LOCK WITH FINGERPRINT, CODE, CARD.

- Unlock method: Password, IC Card, Fingerprint, Temporary Password, Key.
- Lock Core: Level C Lock Core.
- Anti-peeping Password: Virtual Password + Real Password + Virtual Password
- Suitable Door Type: 30mm-50mm Security door / Wooden door / Stainless steel door.