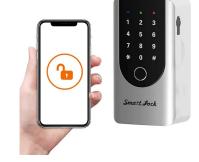

### **DIGITAL BLUETOOTH TUYA PASSWORD KEY BOX**

- Generate access passwords via the Tuya App.
- Optional Bluetooth WiFi Gateway for remote access.