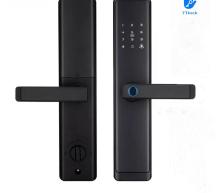

### BLUETOOTH SMART HANDLE LOCK- FINGERPRINT, PASSWORD & CARD

- Tuya Mobile App
- Bluetooth Connection
- Gateway Required for WiFi Connection
- Card, Fingerprint, Passcode and Key.
- Battery Powered.

Read More Price: <u>KSh19,999.00</u> KSh22,999.00 Excl VAT

### SMART BLUETOOTH BIOMETRIC OFFICE LOCK - CARD, FINGERPRINT & PASSCODE

- Option WiFi Gateway for App Remote Control
- 304# stainless steel panel/handle
- Work with alkaline battery
- Emergency key for backup use
- 300,000 times life test
- Included wireless remote to unlock from a distance.